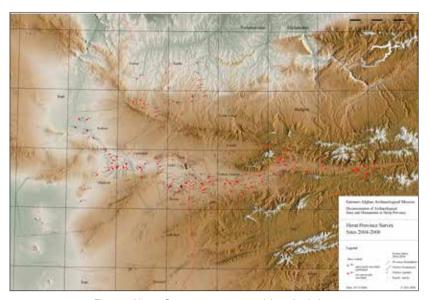

| on   | North of the centre of Chesht-e Sharf, in the southwestern<br>corner of the large graveyard north of the city.                                                                                                                                                                                                                                                                                                                                                                                                                                                                                                                                                                                                                                                                                                                                                                                                                                                                                                                                                                                                                                                                                                                                                                                                                                                                                                                                                                                                                                                                                                                                                                                                                                                                                                                                                                                                                                                                                                                                                                                                                 |                         |                              | pro memoria- next mountain cemetery 1                                                                                                                                                                                                                                                                                                                                                                                                                                                                                                                                                                                                                                                                                                                                                                                                                                                                                                                                                                                                                                                                                                                                                                                                                                                                                                                                                                                                                                                                                                                                                                                                                                                                                                                                                                                                                                                                                                                                                                                                                                                                                          |                                                      |                  |                           |                                                                         |                                                |                                                |
|------|--------------------------------------------------------------------------------------------------------------------------------------------------------------------------------------------------------------------------------------------------------------------------------------------------------------------------------------------------------------------------------------------------------------------------------------------------------------------------------------------------------------------------------------------------------------------------------------------------------------------------------------------------------------------------------------------------------------------------------------------------------------------------------------------------------------------------------------------------------------------------------------------------------------------------------------------------------------------------------------------------------------------------------------------------------------------------------------------------------------------------------------------------------------------------------------------------------------------------------------------------------------------------------------------------------------------------------------------------------------------------------------------------------------------------------------------------------------------------------------------------------------------------------------------------------------------------------------------------------------------------------------------------------------------------------------------------------------------------------------------------------------------------------------------------------------------------------------------------------------------------------------------------------------------------------------------------------------------------------------------------------------------------------------------------------------------------------------------------------------------------------|-------------------------|------------------------------|--------------------------------------------------------------------------------------------------------------------------------------------------------------------------------------------------------------------------------------------------------------------------------------------------------------------------------------------------------------------------------------------------------------------------------------------------------------------------------------------------------------------------------------------------------------------------------------------------------------------------------------------------------------------------------------------------------------------------------------------------------------------------------------------------------------------------------------------------------------------------------------------------------------------------------------------------------------------------------------------------------------------------------------------------------------------------------------------------------------------------------------------------------------------------------------------------------------------------------------------------------------------------------------------------------------------------------------------------------------------------------------------------------------------------------------------------------------------------------------------------------------------------------------------------------------------------------------------------------------------------------------------------------------------------------------------------------------------------------------------------------------------------------------------------------------------------------------------------------------------------------------------------------------------------------------------------------------------------------------------------------------------------------------------------------------------------------------------------------------------------------|------------------------------------------------------|------------------|---------------------------|-------------------------------------------------------------------------|------------------------------------------------|------------------------------------------------|
|      | come or one argo graveyo                                                                                                                                                                                                                                                                                                                                                                                                                                                                                                                                                                                                                                                                                                                                                                                                                                                                                                                                                                                                                                                                                                                                                                                                                                                                                                                                                                                                                                                                                                                                                                                                                                                                                                                                                                                                                                                                                                                                                                                                                                                                                                       | a notal or the oxy.     |                              | yllage. evec                                                                                                                                                                                                                                                                                                                                                                                                                                                                                                                                                                                                                                                                                                                                                                                                                                                                                                                                                                                                                                                                                                                                                                                                                                                                                                                                                                                                                                                                                                                                                                                                                                                                                                                                                                                                                                                                                                                                                                                                                                                                                                                   | Site Name:                                           | gala-e           | Sar                       | lean Distric                                                            | 5 .40                                          | 2.9.06                                         |
| pe ) | graveyard, medrese                                                                                                                                                                                                                                                                                                                                                                                                                                                                                                                                                                                                                                                                                                                                                                                                                                                                                                                                                                                                                                                                                                                                                                                                                                                                                                                                                                                                                                                                                                                                                                                                                                                                                                                                                                                                                                                                                                                                                                                                                                                                                                             |                         | Xyeuptabelle                 | pe (att structure, medrese                                                                                                                                                                                                                                                                                                                                                                                                                                                                                                                                                                                                                                                                                                                                                                                                                                                                                                                                                                                                                                                                                                                                                                                                                                                                                                                                                                                                                                                                                                                                                                                                                                                                                                                                                                                                                                                                                                                                                                                                                                                                                                     | WQ\$ 84 E                                            | 565478           | WOST                      | 38000 12                                                                | Total Street                                   | 506,5                                          |
|      |                                                                                                                                                                                                                                                                                                                                                                                                                                                                                                                                                                                                                                                                                                                                                                                                                                                                                                                                                                                                                                                                                                                                                                                                                                                                                                                                                                                                                                                                                                                                                                                                                                                                                                                                                                                                                                                                                                                                                                                                                                                                                                                                |                         |                              | Size (m) 8.76 m x 8.75 m (inner size)                                                                                                                                                                                                                                                                                                                                                                                                                                                                                                                                                                                                                                                                                                                                                                                                                                                                                                                                                                                                                                                                                                                                                                                                                                                                                                                                                                                                                                                                                                                                                                                                                                                                                                                                                                                                                                                                                                                                                                                                                                                                                          | Locations                                            | JOSE TO          |                           |                                                                         | red. by                                        | 75                                             |
| ya)  | Ghorid (1175-1215)                                                                                                                                                                                                                                                                                                                                                                                                                                                                                                                                                                                                                                                                                                                                                                                                                                                                                                                                                                                                                                                                                                                                                                                                                                                                                                                                                                                                                                                                                                                                                                                                                                                                                                                                                                                                                                                                                                                                                                                                                                                                                                             |                         | <b>₹</b> [30]                | Periodo / Datation pro memoria                                                                                                                                                                                                                                                                                                                                                                                                                                                                                                                                                                                                                                                                                                                                                                                                                                                                                                                                                                                                                                                                                                                                                                                                                                                                                                                                                                                                                                                                                                                                                                                                                                                                                                                                                                                                                                                                                                                                                                                                                                                                                                 |                                                      |                  |                           | CS in the Mar he                                                        | 1 320                                          | x 83m 45                                       |
| (es  | 12th c. 13th c. 15th c. 16t                                                                                                                                                                                                                                                                                                                                                                                                                                                                                                                                                                                                                                                                                                                                                                                                                                                                                                                                                                                                                                                                                                                                                                                                                                                                                                                                                                                                                                                                                                                                                                                                                                                                                                                                                                                                                                                                                                                                                                                                                                                                                                    | h c.                    | * KT                         | absolute periods:<br>cultural periods:                                                                                                                                                                                                                                                                                                                                                                                                                                                                                                                                                                                                                                                                                                                                                                                                                                                                                                                                                                                                                                                                                                                                                                                                                                                                                                                                                                                                                                                                                                                                                                                                                                                                                                                                                                                                                                                                                                                                                                                                                                                                                         |                                                      | plan , e         | at o                      | the view , 300                                                          | a Sof Ka                                       | ned                                            |
| ó    | 12th c., Ghorid                                                                                                                                                                                                                                                                                                                                                                                                                                                                                                                                                                                                                                                                                                                                                                                                                                                                                                                                                                                                                                                                                                                                                                                                                                                                                                                                                                                                                                                                                                                                                                                                                                                                                                                                                                                                                                                                                                                                                                                                                                                                                                                | in the                  | _                            | ANGERT ANTIONNE ST.                                                                                                                                                                                                                                                                                                                                                                                                                                                                                                                                                                                                                                                                                                                                                                                                                                                                                                                                                                                                                                                                                                                                                                                                                                                                                                                                                                                                                                                                                                                                                                                                                                                                                                                                                                                                                                                                                                                                                                                                                                                                                                            | Type of site:                                        | FOLT             |                           | Λ.                                                                      | - */-                                          |                                                |
|      |                                                                                                                                                                                                                                                                                                                                                                                                                                                                                                                                                                                                                                                                                                                                                                                                                                                                                                                                                                                                                                                                                                                                                                                                                                                                                                                                                                                                                                                                                                                                                                                                                                                                                                                                                                                                                                                                                                                                                                                                                                                                                                                                |                         |                              |                                                                                                                                                                                                                                                                                                                                                                                                                                                                                                                                                                                                                                                                                                                                                                                                                                                                                                                                                                                                                                                                                                                                                                                                                                                                                                                                                                                                                                                                                                                                                                                                                                                                                                                                                                                                                                                                                                                                                                                                                                                                                                                                | Description                                          | Ann of street on | a Sanking as              | forcerednos, Suith Sprif                                                |                                                |                                                |
| 0    | Ruin                                                                                                                                                                                                                                                                                                                                                                                                                                                                                                                                                                                                                                                                                                                                                                                                                                                                                                                                                                                                                                                                                                                                                                                                                                                                                                                                                                                                                                                                                                                                                                                                                                                                                                                                                                                                                                                                                                                                                                                                                                                                                                                           |                         |                              | rieferman Busy Dan: C5.                                                                                                                                                                                                                                                                                                                                                                                                                                                                                                                                                                                                                                                                                                                                                                                                                                                                                                                                                                                                                                                                                                                                                                                                                                                                                                                                                                                                                                                                                                                                                                                                                                                                                                                                                                                                                                                                                                                                                                                                                                                                                                        | E-41754 2 (5 to 6 to   |                  |                           |                                                                         | A.toie                                         | Los                                            |
| y .  | Other site nos.:                                                                                                                                                                                                                                                                                                                                                                                                                                                                                                                                                                                                                                                                                                                                                                                                                                                                                                                                                                                                                                                                                                                                                                                                                                                                                                                                                                                                                                                                                                                                                                                                                                                                                                                                                                                                                                                                                                                                                                                                                                                                                                               | <del>******** 595</del> | 364                          | 3737977 m                                                                                                                                                                                                                                                                                                                                                                                                                                                                                                                                                                                                                                                                                                                                                                                                                                                                                                                                                                                                                                                                                                                                                                                                                                                                                                                                                                                                                                                                                                                                                                                                                                                                                                                                                                                                                                                                                                                                                                                                                                                                                                                      |                                                      | ove see //       | yen 1                     | goste, we stindig<br>altro cellony<br>Jan in st                         | alle in                                        | Seiter                                         |
|      | 1) Ball 1982 nx                                                                                                                                                                                                                                                                                                                                                                                                                                                                                                                                                                                                                                                                                                                                                                                                                                                                                                                                                                                                                                                                                                                                                                                                                                                                                                                                                                                                                                                                                                                                                                                                                                                                                                                                                                                                                                                                                                                                                                                                                                                                                                                |                         | Supe mainten, sharf          | 97.0                                                                                                                                                                                                                                                                                                                                                                                                                                                                                                                                                                                                                                                                                                                                                                                                                                                                                                                                                                                                                                                                                                                                                                                                                                                                                                                                                                                                                                                                                                                                                                                                                                                                                                                                                                                                                                                                                                                                                                                                                                                                                                                           |                                                      | Canin ne         | Lalen                     | Jan in Sc                                                               | dling &                                        | tu                                             |
|      | Ruin in the sout                                                                                                                                                                                                                                                                                                                                                                                                                                                                                                                                                                                                                                                                                                                                                                                                                                                                                                                                                                                                                                                                                                                                                                                                                                                                                                                                                                                                                                                                                                                                                                                                                                                                                                                                                                                                                                                                                                                                                                                                                                                                                                               |                         |                              | e jener, 27,5 la sille                                                                                                                                                                                                                                                                                                                                                                                                                                                                                                                                                                                                                                                                                                                                                                                                                                                                                                                                                                                                                                                                                                                                                                                                                                                                                                                                                                                                                                                                                                                                                                                                                                                                                                                                                                                                                                                                                                                                                                                                                                                                                                         | - /                                                  | pulage,          | Sople                     | , not Dufer a                                                           | lante ce                                       | delige                                         |
|      | Only one room<br>the room was o                                                                                                                                                                                                                                                                                                                                                                                                                                                                                                                                                                                                                                                                                                                                                                                                                                                                                                                                                                                                                                                                                                                                                                                                                                                                                                                                                                                                                                                                                                                                                                                                                                                                                                                                                                                                                                                                                                                                                                                                                                                                                                |                         |                              | " Bud, sides do ester                                                                                                                                                                                                                                                                                                                                                                                                                                                                                                                                                                                                                                                                                                                                                                                                                                                                                                                                                                                                                                                                                                                                                                                                                                                                                                                                                                                                                                                                                                                                                                                                                                                                                                                                                                                                                                                                                                                                                                                                                                                                                                          |                                                      | o allaje         |                           | 1 penoles /                                                             |                                                |                                                |
|      | The plan of the<br>be viewed as or                                                                                                                                                                                                                                                                                                                                                                                                                                                                                                                                                                                                                                                                                                                                                                                                                                                                                                                                                                                                                                                                                                                                                                                                                                                                                                                                                                                                                                                                                                                                                                                                                                                                                                                                                                                                                                                                                                                                                                                                                                                                                             |                         | Lices s                      |                                                                                                                                                                                                                                                                                                                                                                                                                                                                                                                                                                                                                                                                                                                                                                                                                                                                                                                                                                                                                                                                                                                                                                                                                                                                                                                                                                                                                                                                                                                                                                                                                                                                                                                                                                                                                                                                                                                                                                                                                                                                                                                                |                                                      |                  |                           | ind extermles,                                                          | Succession.                                    | relove<br>(r/                                  |
|      | eastern wait ac<br>of the corner at                                                                                                                                                                                                                                                                                                                                                                                                                                                                                                                                                                                                                                                                                                                                                                                                                                                                                                                                                                                                                                                                                                                                                                                                                                                                                                                                                                                                                                                                                                                                                                                                                                                                                                                                                                                                                                                                                                                                                                                                                                                                                            |                         |                              | Lung decoration, built by [                                                                                                                                                                                                                                                                                                                                                                                                                                                                                                                                                                                                                                                                                                                                                                                                                                                                                                                                                                                                                                                                                                                                                                                                                                                                                                                                                                                                                                                                                                                                                                                                                                                                                                                                                                                                                                                                                                                                                                                                                                                                                                    |                                                      | 16 le 7          | de                        | wandwiche un                                                            | the 3                                          | spen -                                         |
|      | along the entire                                                                                                                                                                                                                                                                                                                                                                                                                                                                                                                                                                                                                                                                                                                                                                                                                                                                                                                                                                                                                                                                                                                                                                                                                                                                                                                                                                                                                                                                                                                                                                                                                                                                                                                                                                                                                                                                                                                                                                                                                                                                                                               |                         |                              | in and believe regular a                                                                                                                                                                                                                                                                                                                                                                                                                                                                                                                                                                                                                                                                                                                                                                                                                                                                                                                                                                                                                                                                                                                                                                                                                                                                                                                                                                                                                                                                                                                                                                                                                                                                                                                                                                                                                                                                                                                                                                                                                                                                                                       |                                                      | asselly          | 1 30                      | bu ausots :                                                             |                                                | 0                                              |
|      | Ball 103                                                                                                                                                                                                                                                                                                                                                                                                                                                                                                                                                                                                                                                                                                                                                                                                                                                                                                                                                                                                                                                                                                                                                                                                                                                                                                                                                                                                                                                                                                                                                                                                                                                                                                                                                                                                                                                                                                                                                                                                                                                                                                                       |                         |                              | erm skiler (list) his                                                                                                                                                                                                                                                                                                                                                                                                                                                                                                                                                                                                                                                                                                                                                                                                                                                                                                                                                                                                                                                                                                                                                                                                                                                                                                                                                                                                                                                                                                                                                                                                                                                                                                                                                                                                                                                                                                                                                                                                                                                                                                          |                                                      |                  | * 14.250000               | /                                                                       |                                                |                                                |
| or   | Photos: 58                                                                                                                                                                                                                                                                                                                                                                                                                                                                                                                                                                                                                                                                                                                                                                                                                                                                                                                                                                                                                                                                                                                                                                                                                                                                                                                                                                                                                                                                                                                                                                                                                                                                                                                                                                                                                                                                                                                                                                                                                                                                                                                     | 06                      | Treetice.                    | y asset to relegating                                                                                                                                                                                                                                                                                                                                                                                                                                                                                                                                                                                                                                                                                                                                                                                                                                                                                                                                                                                                                                                                                                                                                                                                                                                                                                                                                                                                                                                                                                                                                                                                                                                                                                                                                                                                                                                                                                                                                                                                                                                                                                          |                                                      | la Anal          | 477                       |                                                                         |                                                |                                                |
| go   | een glazed; blac                                                                                                                                                                                                                                                                                                                                                                                                                                                                                                                                                                                                                                                                                                                                                                                                                                                                                                                                                                                                                                                                                                                                                                                                                                                                                                                                                                                                                                                                                                                                                                                                                                                                                                                                                                                                                                                                                                                                                                                                                                                                                                               | 1 10                    | -                            | " Digerial 16x22 - 8, 4                                                                                                                                                                                                                                                                                                                                                                                                                                                                                                                                                                                                                                                                                                                                                                                                                                                                                                                                                                                                                                                                                                                                                                                                                                                                                                                                                                                                                                                                                                                                                                                                                                                                                                                                                                                                                                                                                                                                                                                                                                                                                                        |                                                      | Carrely ge       | en. 1+1                   |                                                                         |                                                |                                                |
|      |                                                                                                                                                                                                                                                                                                                                                                                                                                                                                                                                                                                                                                                                                                                                                                                                                                                                                                                                                                                                                                                                                                                                                                                                                                                                                                                                                                                                                                                                                                                                                                                                                                                                                                                                                                                                                                                                                                                                                                                                                                                                                                                                | 11 1                    | (LE. 174)                    | auséla: 24×13×7                                                                                                                                                                                                                                                                                                                                                                                                                                                                                                                                                                                                                                                                                                                                                                                                                                                                                                                                                                                                                                                                                                                                                                                                                                                                                                                                                                                                                                                                                                                                                                                                                                                                                                                                                                                                                                                                                                                                                                                                                                                                                                                |                                                      | k.cersse         | Ohner                     | can Jochet Kilo                                                         | en Stehn                                       | nouseil.                                       |
|      | - 2                                                                                                                                                                                                                                                                                                                                                                                                                                                                                                                                                                                                                                                                                                                                                                                                                                                                                                                                                                                                                                                                                                                                                                                                                                                                                                                                                                                                                                                                                                                                                                                                                                                                                                                                                                                                                                                                                                                                                                                                                                                                                                                            |                         | Ji.                          | ganogel, do Tire as                                                                                                                                                                                                                                                                                                                                                                                                                                                                                                                                                                                                                                                                                                                                                                                                                                                                                                                                                                                                                                                                                                                                                                                                                                                                                                                                                                                                                                                                                                                                                                                                                                                                                                                                                                                                                                                                                                                                                                                                                                                                                                            |                                                      |                  |                           | uslallion, vox                                                          |                                                |                                                |
|      | TO 05 10050                                                                                                                                                                                                                                                                                                                                                                                                                                                                                                                                                                                                                                                                                                                                                                                                                                                                                                                                                                                                                                                                                                                                                                                                                                                                                                                                                                                                                                                                                                                                                                                                                                                                                                                                                                                                                                                                                                                                                                                                                                                                                                                    |                         | -/-                          | lunus, obtained the 16 to                                                                                                                                                                                                                                                                                                                                                                                                                                                                                                                                                                                                                                                                                                                                                                                                                                                                                                                                                                                                                                                                                                                                                                                                                                                                                                                                                                                                                                                                                                                                                                                                                                                                                                                                                                                                                                                                                                                                                                                                                                                                                                      |                                                      |                  |                           | about and a                                                             |                                                | (5 23                                          |
| 1    | WE SE                                                                                                                                                                                                                                                                                                                                                                                                                                                                                                                                                                                                                                                                                                                                                                                                                                                                                                                                                                                                                                                                                                                                                                                                                                                                                                                                                                                                                                                                                                                                                                                                                                                                                                                                                                                                                                                                                                                                                                                                                                                                                                                          |                         |                              | untilelle de Terrer a                                                                                                                                                                                                                                                                                                                                                                                                                                                                                                                                                                                                                                                                                                                                                                                                                                                                                                                                                                                                                                                                                                                                                                                                                                                                                                                                                                                                                                                                                                                                                                                                                                                                                                                                                                                                                                                                                                                                                                                                                                                                                                          |                                                      |                  |                           | 122                                                                     |                                                |                                                |
| í    | A 1986                                                                                                                                                                                                                                                                                                                                                                                                                                                                                                                                                                                                                                                                                                                                                                                                                                                                                                                                                                                                                                                                                                                                                                                                                                                                                                                                                                                                                                                                                                                                                                                                                                                                                                                                                                                                                                                                                                                                                                                                                                                                                                                         |                         |                              | ye Ket wehre Bouter with the selection of the selection o |                                                      | Arch             | man-Afghan<br>haeological | 24                                                                      |                                                | Documentation of A<br>Sites and Monuments in F |
|      | 0 7                                                                                                                                                                                                                                                                                                                                                                                                                                                                                                                                                                                                                                                                                                                                                                                                                                                                                                                                                                                                                                                                                                                                                                                                                                                                                                                                                                                                                                                                                                                                                                                                                                                                                                                                                                                                                                                                                                                                                                                                                                                                                                                            |                         | y der                        | Talse le gignite et es                                                                                                                                                                                                                                                                                                                                                                                                                                                                                                                                                                                                                                                                                                                                                                                                                                                                                                                                                                                                                                                                                                                                                                                                                                                                                                                                                                                                                                                                                                                                                                                                                                                                                                                                                                                                                                                                                                                                                                                                                                                                                                         | Objects                                              | Miss             | sion                      | C.7                                                                     |                                                | Site                                           |
|      | F WAY                                                                                                                                                                                                                                                                                                                                                                                                                                                                                                                                                                                                                                                                                                                                                                                                                                                                                                                                                                                                                                                                                                                                                                                                                                                                                                                                                                                                                                                                                                                                                                                                                                                                                                                                                                                                                                                                                                                                                                                                                                                                                                                          | - 4                     | male (1)                     | Tel and very ker                                                                                                                                                                                                                                                                                                                                                                                                                                                                                                                                                                                                                                                                                                                                                                                                                                                                                                                                                                                                                                                                                                                                                                                                                                                                                                                                                                                                                                                                                                                                                                                                                                                                                                                                                                                                                                                                                                                                                                                                                                                                                                               | 1817 E                                               | Sinc             | House                     | e Ziaratdjah                                                            |                                                | G4FNo                                          |
| į    |                                                                                                                                                                                                                                                                                                                                                                                                                                                                                                                                                                                                                                                                                                                                                                                                                                                                                                                                                                                                                                                                                                                                                                                                                                                                                                                                                                                                                                                                                                                                                                                                                                                                                                                                                                                                                                                                                                                                                                                                                                                                                                                                |                         |                              | blej de tol not beden                                                                                                                                                                                                                                                                                                                                                                                                                                                                                                                                                                                                                                                                                                                                                                                                                                                                                                                                                                                                                                                                                                                                                                                                                                                                                                                                                                                                                                                                                                                                                                                                                                                                                                                                                                                                                                                                                                                                                                                                                                                                                                          | -                                                    | Rec              | The state of              | Dun G                                                                   | c mu-i                                         | 6 0420742.00 UTM-N                             |
| ١    | CONTRACTOR OF THE PARTY OF THE  |                         |                              | ice Norder set cay is                                                                                                                                                                                                                                                                                                                                                                                                                                                                                                                                                                                                                                                                                                                                                                                                                                                                                                                                                                                                                                                                                                                                                                                                                                                                                                                                                                                                                                                                                                                                                                                                                                                                                                                                                                                                                                                                                                                                                                                                                                                                                                          |                                                      | Plane            | 9.08                      |                                                                         |                                                | e: 34°11,814° Longende                         |
|      | 1                                                                                                                                                                                                                                                                                                                                                                                                                                                                                                                                                                                                                                                                                                                                                                                                                                                                                                                                                                                                                                                                                                                                                                                                                                                                                                                                                                                                                                                                                                                                                                                                                                                                                                                                                                                                                                                                                                                                                                                                                                                                                                                              | Condition: IV           | omoge, reason, ports of      | and anded fu                                                                                                                                                                                                                                                                                                                                                                                                                                                                                                                                                                                                                                                                                                                                                                                                                                                                                                                                                                                                                                                                                                                                                                                                                                                                                                                                                                                                                                                                                                                                                                                                                                                                                                                                                                                                                                                                                                                                                                                                                                                                                                                   | Docume                                               | Мар              |                           |                                                                         |                                                | Height (w.amil)                                |
|      |                                                                                                                                                                                                                                                                                                                                                                                                                                                                                                                                                                                                                                                                                                                                                                                                                                                                                                                                                                                                                                                                                                                                                                                                                                                                                                                                                                                                                                                                                                                                                                                                                                                                                                                                                                                                                                                                                                                                                                                                                                                                                                                                |                         |                              | resideters dec'hele in                                                                                                                                                                                                                                                                                                                                                                                                                                                                                                                                                                                                                                                                                                                                                                                                                                                                                                                                                                                                                                                                                                                                                                                                                                                                                                                                                                                                                                                                                                                                                                                                                                                                                                                                                                                                                                                                                                                                                                                                                                                                                                         |                                                      | Luco             | 10==                      | in Ziaratdja, 20m from the SE<br>corner of Masjid-e Djami.              | read :                                         | 100                                            |
|      | -100                                                                                                                                                                                                                                                                                                                                                                                                                                                                                                                                                                                                                                                                                                                                                                                                                                                                                                                                                                                                                                                                                                                                                                                                                                                                                                                                                                                                                                                                                                                                                                                                                                                                                                                                                                                                                                                                                                                                                                                                                                                                                                                           |                         |                              |                                                                                                                                                                                                                                                                                                                                                                                                                                                                                                                                                                                                                                                                                                                                                                                                                                                                                                                                                                                                                                                                                                                                                                                                                                                                                                                                                                                                                                                                                                                                                                                                                                                                                                                                                                                                                                                                                                                                                                                                                                                                                                                                |                                                      |                  | r mayetan.<br>r village   | Ziaratdia                                                               |                                                |                                                |
| N    | No. of Contract of | C6                      | German-Afghan                | all                                                                                                                                                                                                                                                                                                                                                                                                                                                                                                                                                                                                                                                                                                                                                                                                                                                                                                                                                                                                                                                                                                                                                                                                                                                                                                                                                                                                                                                                                                                                                                                                                                                                                                                                                                                                                                                                                                                                                                                                                                                                                                                            | Docume                                               | Near             | e enue                    | Hari Rud 5km east                                                       | 17 100                                         | -                                              |
|      | 2312                                                                                                                                                                                                                                                                                                                                                                                                                                                                                                                                                                                                                                                                                                                                                                                                                                                                                                                                                                                                                                                                                                                                                                                                                                                                                                                                                                                                                                                                                                                                                                                                                                                                                                                                                                                                                                                                                                                                                                                                                                                                                                                           |                         | Archaeological<br>Mission    | 675                                                                                                                                                                                                                                                                                                                                                                                                                                                                                                                                                                                                                                                                                                                                                                                                                                                                                                                                                                                                                                                                                                                                                                                                                                                                                                                                                                                                                                                                                                                                                                                                                                                                                                                                                                                                                                                                                                                                                                                                                                                                                                                            | Sites and Mon                                        | Size             | cofine:                   | 22 x 11 steps (a 7m)? M<br>cistem / houx                                | Religion                                       |                                                |
|      | 1000                                                                                                                                                                                                                                                                                                                                                                                                                                                                                                                                                                                                                                                                                                                                                                                                                                                                                                                                                                                                                                                                                                                                                                                                                                                                                                                                                                                                                                                                                                                                                                                                                                                                                                                                                                                                                                                                                                                                                                                                                                                                                                                           |                         |                              |                                                                                                                                                                                                                                                                                                                                                                                                                                                                                                                                                                                                                                                                                                                                                                                                                                                                                                                                                                                                                                                                                                                                                                                                                                                                                                                                                                                                                                                                                                                                                                                                                                                                                                                                                                                                                                                                                                                                                                                                                                                                                                                                |                                                      | Type             |                           | central room with cupola,<br>cupola, arch, niches                       |                                                |                                                |
|      | 15.00                                                                                                                                                                                                                                                                                                                                                                                                                                                                                                                                                                                                                                                                                                                                                                                                                                                                                                                                                                                                                                                                                                                                                                                                                                                                                                                                                                                                                                                                                                                                                                                                                                                                                                                                                                                                                                                                                                                                                                                                                                                                                                                          | Dee                     | Size Qula                    | '-e Djahar                                                                                                                                                                                                                                                                                                                                                                                                                                                                                                                                                                                                                                                                                                                                                                                                                                                                                                                                                                                                                                                                                                                                                                                                                                                                                                                                                                                                                                                                                                                                                                                                                                                                                                                                                                                                                                                                                                                                                                                                                                                                                                                     |                                                      | Type             |                           | stone foundation, stone wall,                                           |                                                | THE CO                                         |
|      | <b>3</b> 2 2 2 2 3 2 3 3 3 3 3 3 3 3 3 3 3 3 3                                                                                                                                                                                                                                                                                                                                                                                                                                                                                                                                                                                                                                                                                                                                                                                                                                                                                                                                                                                                                                                                                                                                                                                                                                                                                                                                                                                                                                                                                                                                                                                                                                                                                                                                                                                                                                                                                                                                                                                                                                                                                 |                         | Rec. by: SL<br>Date: 8.08    |                                                                                                                                                                                                                                                                                                                                                                                                                                                                                                                                                                                                                                                                                                                                                                                                                                                                                                                                                                                                                                                                                                                                                                                                                                                                                                                                                                                                                                                                                                                                                                                                                                                                                                                                                                                                                                                                                                                                                                                                                                                                                                                                | E 358386.10<br>ata 34°24'31.0°                       |                  | Wasters                   | burnt bricks                                                            | -                                              |                                                |
| ľ    |                                                                                                                                                                                                                                                                                                                                                                                                                                                                                                                                                                                                                                                                                                                                                                                                                                                                                                                                                                                                                                                                                                                                                                                                                                                                                                                                                                                                                                                                                                                                                                                                                                                                                                                                                                                                                                                                                                                                                                                                                                                                                                                                |                         | Mog                          | PARTIES CARTIES                                                                                                                                                                                                                                                                                                                                                                                                                                                                                                                                                                                                                                                                                                                                                                                                                                                                                                                                                                                                                                                                                                                                                                                                                                                                                                                                                                                                                                                                                                                                                                                                                                                                                                                                                                                                                                                                                                                                                                                                                                                                                                                | Heigh                                                |                  | bloct<br>matter:          |                                                                         |                                                |                                                |
|      | 100                                                                                                                                                                                                                                                                                                                                                                                                                                                                                                                                                                                                                                                                                                                                                                                                                                                                                                                                                                                                                                                                                                                                                                                                                                                                                                                                                                                                                                                                                                                                                                                                                                                                                                                                                                                                                                                                                                                                                                                                                                                                                                                            | L                       | Location                     | in Djahar, next village: north of<br>Roshnan, west of Sandj-e                                                                                                                                                                                                                                                                                                                                                                                                                                                                                                                                                                                                                                                                                                                                                                                                                                                                                                                                                                                                                                                                                                                                                                                                                                                                                                                                                                                                                                                                                                                                                                                                                                                                                                                                                                                                                                                                                                                                                                                                                                                                  | delete of                                            | Mush             | V.Ny:                     | Sultan Husain (cl.), 'Ali Shir<br>(arch.) '                             |                                                |                                                |
| 5    |                                                                                                                                                                                                                                                                                                                                                                                                                                                                                                                                                                                                                                                                                                                                                                                                                                                                                                                                                                                                                                                                                                                                                                                                                                                                                                                                                                                                                                                                                                                                                                                                                                                                                                                                                                                                                                                                                                                                                                                                                                                                                                                                |                         |                              | Sabah, south of Gaza, east of                                                                                                                                                                                                                                                                                                                                                                                                                                                                                                                                                                                                                                                                                                                                                                                                                                                                                                                                                                                                                                                                                                                                                                                                                                                                                                                                                                                                                                                                                                                                                                                                                                                                                                                                                                                                                                                                                                                                                                                                                                                                                                  |                                                      | .Chan            | ation:                    | late 15th - early 16th c.                                               |                                                |                                                |
| J    | PZ 20 PZ 18 PZ                                                                                                                                                                                                                                                                                                                                                                                                                                                                                                                                                                                                                                                                                                                                                                                                                                                                                                                                                                                                                                                                                                                                                                                                                                                                                                                                                                                                                                                                                                                                                                                                                                                                                                                                                                                                                                                                                                                                                                                                                                                                                                                 |                         | Near monetain                | Derhan.                                                                                                                                                                                                                                                                                                                                                                                                                                                                                                                                                                                                                                                                                                                                                                                                                                                                                                                                                                                                                                                                                                                                                                                                                                                                                                                                                                                                                                                                                                                                                                                                                                                                                                                                                                                                                                                                                                                                                                                                                                                                                                                        |                                                      | Don              | cription:                 | The building consists of a main                                         |                                                |                                                |
|      | PZ 18 PZ 23 PZ 19 PZ 24                                                                                                                                                                                                                                                                                                                                                                                                                                                                                                                                                                                                                                                                                                                                                                                                                                                                                                                                                                                                                                                                                                                                                                                                                                                                                                                                                                                                                                                                                                                                                                                                                                                                                                                                                                                                                                                                                                                                                                                                                                                                                                        | 7                       | Near sillage:<br>Near citer: | Djahar<br>Hari Rud                                                                                                                                                                                                                                                                                                                                                                                                                                                                                                                                                                                                                                                                                                                                                                                                                                                                                                                                                                                                                                                                                                                                                                                                                                                                                                                                                                                                                                                                                                                                                                                                                                                                                                                                                                                                                                                                                                                                                                                                                                                                                                             |                                                      |                  |                           | with an entrance through an ann<br>covered with a half-cupola and 2     | half-octogonal n                               | iches attached in 45-degree a                  |
|      | P7 21                                                                                                                                                                                                                                                                                                                                                                                                                                                                                                                                                                                                                                                                                                                                                                                                                                                                                                                                                                                                                                                                                                                                                                                                                                                                                                                                                                                                                                                                                                                                                                                                                                                                                                                                                                                                                                                                                                                                                                                                                                                                                                                          | <b>B</b> PZ             | Non                          | 91 x 92 x 5-10 (outer walls)                                                                                                                                                                                                                                                                                                                                                                                                                                                                                                                                                                                                                                                                                                                                                                                                                                                                                                                                                                                                                                                                                                                                                                                                                                                                                                                                                                                                                                                                                                                                                                                                                                                                                                                                                                                                                                                                                                                                                                                                                                                                                                   |                                                      |                  |                           | room complex behind the south<br>room directly adjacent in the sou      | theast bears a cup                             | sola. On the north side, a stail               |
| 2    | PZ 34                                                                                                                                                                                                                                                                                                                                                                                                                                                                                                                                                                                                                                                                                                                                                                                                                                                                                                                                                                                                                                                                                                                                                                                                                                                                                                                                                                                                                                                                                                                                                                                                                                                                                                                                                                                                                                                                                                                                                                                                                                                                                                                          | PZ                      | Type of site:<br>Type of     | fortification / qala'<br>outer walls (with tower) with                                                                                                                                                                                                                                                                                                                                                                                                                                                                                                                                                                                                                                                                                                                                                                                                                                                                                                                                                                                                                                                                                                                                                                                                                                                                                                                                                                                                                                                                                                                                                                                                                                                                                                                                                                                                                                                                                                                                                                                                                                                                         |                                                      |                  |                           | down to a cistern with mud brick<br>cistern, three openings are visible |                                                |                                                |
| 0    | PZ 41                                                                                                                                                                                                                                                                                                                                                                                                                                                                                                                                                                                                                                                                                                                                                                                                                                                                                                                                                                                                                                                                                                                                                                                                                                                                                                                                                                                                                                                                                                                                                                                                                                                                                                                                                                                                                                                                                                                                                                                                                                                                                                                          |                         | structure:                   | inner buildings                                                                                                                                                                                                                                                                                                                                                                                                                                                                                                                                                                                                                                                                                                                                                                                                                                                                                                                                                                                                                                                                                                                                                                                                                                                                                                                                                                                                                                                                                                                                                                                                                                                                                                                                                                                                                                                                                                                                                                                                                                                                                                                | 1                                                    |                  |                           | closed with masonry.                                                    | 10<br>10 10 10 10 10 10 10 10 10 10 10 10 10 1 |                                                |
|      | 3 28                                                                                                                                                                                                                                                                                                                                                                                                                                                                                                                                                                                                                                                                                                                                                                                                                                                                                                                                                                                                                                                                                                                                                                                                                                                                                                                                                                                                                                                                                                                                                                                                                                                                                                                                                                                                                                                                                                                                                                                                                                                                                                                           | 104                     | Type of architecture         | mud brick walls, 10<br>architecture type, mud straw                                                                                                                                                                                                                                                                                                                                                                                                                                                                                                                                                                                                                                                                                                                                                                                                                                                                                                                                                                                                                                                                                                                                                                                                                                                                                                                                                                                                                                                                                                                                                                                                                                                                                                                                                                                                                                                                                                                                                                                                                                                                            |                                                      |                  |                           | O'Kane: While its proximity to t<br>Sultan Husain, the Makarim al-a     |                                                |                                                |
|      | 12.3%                                                                                                                                                                                                                                                                                                                                                                                                                                                                                                                                                                                                                                                                                                                                                                                                                                                                                                                                                                                                                                                                                                                                                                                                                                                                                                                                                                                                                                                                                                                                                                                                                                                                                                                                                                                                                                                                                                                                                                                                                                                                                                                          | 1 4                     |                              | plaster, mud plaster                                                                                                                                                                                                                                                                                                                                                                                                                                                                                                                                                                                                                                                                                                                                                                                                                                                                                                                                                                                                                                                                                                                                                                                                                                                                                                                                                                                                                                                                                                                                                                                                                                                                                                                                                                                                                                                                                                                                                                                                                                                                                                           |                                                      |                  |                           | works. This example is certainly<br>more likely to be that of 'Ali Shi  |                                                | tial of any remains in the tow                 |
| 1    | 72 33                                                                                                                                                                                                                                                                                                                                                                                                                                                                                                                                                                                                                                                                                                                                                                                                                                                                                                                                                                                                                                                                                                                                                                                                                                                                                                                                                                                                                                                                                                                                                                                                                                                                                                                                                                                                                                                                                                                                                                                                                                                                                                                          | 1.5                     | Architect<br>decoration      |                                                                                                                                                                                                                                                                                                                                                                                                                                                                                                                                                                                                                                                                                                                                                                                                                                                                                                                                                                                                                                                                                                                                                                                                                                                                                                                                                                                                                                                                                                                                                                                                                                                                                                                                                                                                                                                                                                                                                                                                                                                                                                                                |                                                      |                  | dition                    | good                                                                    |                                                |                                                |
|      |                                                                                                                                                                                                                                                                                                                                                                                                                                                                                                                                                                                                                                                                                                                                                                                                                                                                                                                                                                                                                                                                                                                                                                                                                                                                                                                                                                                                                                                                                                                                                                                                                                                                                                                                                                                                                                                                                                                                                                                                                                                                                                                                | 4.30                    | Buck by:                     | Market Committee of the |                                                      | Dan              | nage<br>namedation        | Nodes                                                                   | aw.                                            | Digital Gr009                                  |
|      | 建设计划                                                                                                                                                                                                                                                                                                                                                                                                                                                                                                                                                                                                                                                                                                                                                                                                                                                                                                                                                                                                                                                                                                                                                                                                                                                                                                                                                                                                                                                                                                                                                                                                                                                                                                                                                                                                                                                                                                                                                                                                                                                                                                                           |                         | Description:                 | 10-11th c., late islamic ? (pottery)  The fortification was left by the residents after th                                                                                                                                                                                                                                                                                                                                                                                                                                                                                                                                                                                                                                                                                                                                                                                                                                                                                                                                                                                                                                                                                                                                                                                                                                                                                                                                                                                                                                                                                                                                                                                                                                                                                                                                                                                                                                                                                                                                                                                                                                     | to destruction in the                                | 1,000            |                           | Slovin sketch                                                           |                                                | Circle                                         |
| 1    | Service Control                                                                                                                                                                                                                                                                                                                                                                                                                                                                                                                                                                                                                                                                                                                                                                                                                                                                                                                                                                                                                                                                                                                                                                                                                                                                                                                                                                                                                                                                                                                                                                                                                                                                                                                                                                                                                                                                                                                                                                                                                                                                                                                |                         |                              | Rectangular fort with seven round towers and a g                                                                                                                                                                                                                                                                                                                                                                                                                                                                                                                                                                                                                                                                                                                                                                                                                                                                                                                                                                                                                                                                                                                                                                                                                                                                                                                                                                                                                                                                                                                                                                                                                                                                                                                                                                                                                                                                                                                                                                                                                                                                               | gateway with lateral                                 |                  |                           | Pottery:<br>Objects:                                                    |                                                | aumples<br>samples                             |
| 1    | 11000                                                                                                                                                                                                                                                                                                                                                                                                                                                                                                                                                                                                                                                                                                                                                                                                                                                                                                                                                                                                                                                                                                                                                                                                                                                                                                                                                                                                                                                                                                                                                                                                                                                                                                                                                                                                                                                                                                                                                                                                                                                                                                                          |                         |                              | walls were built with mid bricks, height ca. 5 m,<br>Interior structures with remains of a village: hous                                                                                                                                                                                                                                                                                                                                                                                                                                                                                                                                                                                                                                                                                                                                                                                                                                                                                                                                                                                                                                                                                                                                                                                                                                                                                                                                                                                                                                                                                                                                                                                                                                                                                                                                                                                                                                                                                                                                                                                                                       | ses with inner court                                 | , page           | logogylo                  | O'Kane 1987, no. 53.4, 336.                                             |                                                |                                                |
|      | Banks W                                                                                                                                                                                                                                                                                                                                                                                                                                                                                                                                                                                                                                                                                                                                                                                                                                                                                                                                                                                                                                                                                                                                                                                                                                                                                                                                                                                                                                                                                                                                                                                                                                                                                                                                                                                                                                                                                                                                                                                                                                                                                                                        |                         |                              | Burnt brick and mud brick were used (brick size<br>rooms with soot and/or a tamnur, some houses har                                                                                                                                                                                                                                                                                                                                                                                                                                                                                                                                                                                                                                                                                                                                                                                                                                                                                                                                                                                                                                                                                                                                                                                                                                                                                                                                                                                                                                                                                                                                                                                                                                                                                                                                                                                                                                                                                                                                                                                                                            | we mud-straw-plast                                   |                  |                           |                                                                         |                                                |                                                |
|      |                                                                                                                                                                                                                                                                                                                                                                                                                                                                                                                                                                                                                                                                                                                                                                                                                                                                                                                                                                                                                                                                                                                                                                                                                                                                                                                                                                                                                                                                                                                                                                                                                                                                                                                                                                                                                                                                                                                                                                                                                                                                                                                                |                         |                              | on interior walls. On the southwestern corner is a<br>southwest tower.                                                                                                                                                                                                                                                                                                                                                                                                                                                                                                                                                                                                                                                                                                                                                                                                                                                                                                                                                                                                                                                                                                                                                                                                                                                                                                                                                                                                                                                                                                                                                                                                                                                                                                                                                                                                                                                                                                                                                                                                                                                         | CLOSE SECTION AND AND AND AND AND AND AND AND AND AN | Dr               | raft                      |                                                                         |                                                | January                                        |
|      |                                                                                                                                                                                                                                                                                                                                                                                                                                                                                                                                                                                                                                                                                                                                                                                                                                                                                                                                                                                                                                                                                                                                                                                                                                                                                                                                                                                                                                                                                                                                                                                                                                                                                                                                                                                                                                                                                                                                                                                                                                                                                                                                | C T M                   |                              | Gateway has its closing stone in situ, diameter ca<br>arch portals built with burnt bricks in naked brick                                                                                                                                                                                                                                                                                                                                                                                                                                                                                                                                                                                                                                                                                                                                                                                                                                                                                                                                                                                                                                                                                                                                                                                                                                                                                                                                                                                                                                                                                                                                                                                                                                                                                                                                                                                                                                                                                                                                                                                                                      |                                                      |                  |                           |                                                                         |                                                |                                                |
|      | ******                                                                                                                                                                                                                                                                                                                                                                                                                                                                                                                                                                                                                                                                                                                                                                                                                                                                                                                                                                                                                                                                                                                                                                                                                                                                                                                                                                                                                                                                                                                                                                                                                                                                                                                                                                                                                                                                                                                                                                                                                                                                                                                         | P 8                     | Confilton                    | damaged<br>reason: 04 (russian), 01; parts affected: all buildin                                                                                                                                                                                                                                                                                                                                                                                                                                                                                                                                                                                                                                                                                                                                                                                                                                                                                                                                                                                                                                                                                                                                                                                                                                                                                                                                                                                                                                                                                                                                                                                                                                                                                                                                                                                                                                                                                                                                                                                                                                                               | ngs inside, ooter wa-                                |                  |                           |                                                                         |                                                |                                                |
| ŧ    |                                                                                                                                                                                                                                                                                                                                                                                                                                                                                                                                                                                                                                                                                                                                                                                                                                                                                                                                                                                                                                                                                                                                                                                                                                                                                                                                                                                                                                                                                                                                                                                                                                                                                                                                                                                                                                                                                                                                                                                                                                                                                                                                | 2223                    | Dicumentation                | Stden NW.                                                                                                                                                                                                                                                                                                                                                                                                                                                                                                                                                                                                                                                                                                                                                                                                                                                                                                                                                                                                                                                                                                                                                                                                                                                                                                                                                                                                                                                                                                                                                                                                                                                                                                                                                                                                                                                                                                                                                                                                                                                                                                                      | Digital (                                            |                  |                           | tur light                                                               | 15                                             |                                                |
|      | P-11                                                                                                                                                                                                                                                                                                                                                                                                                                                                                                                                                                                                                                                                                                                                                                                                                                                                                                                                                                                                                                                                                                                                                                                                                                                                                                                                                                                                                                                                                                                                                                                                                                                                                                                                                                                                                                                                                                                                                                                                                                                                                                                           | i i                     |                              | Sheich He04-008, He04-009                                                                                                                                                                                                                                                                                                                                                                                                                                                                                                                                                                                                                                                                                                                                                                                                                                                                                                                                                                                                                                                                                                                                                                                                                                                                                                                                                                                                                                                                                                                                                                                                                                                                                                                                                                                                                                                                                                                                                                                                                                                                                                      |                                                      |                  |                           | 100                                                                     | 1 1 3                                          | vince Surv                                     |
|      | A CONTRACTOR OF THE PARTY OF TH | A                       |                              | Purvey brown, green and turquoise glazed, ungl<br>Objects                                                                                                                                                                                                                                                                                                                                                                                                                                                                                                                                                                                                                                                                                                                                                                                                                                                                                                                                                                                                                                                                                                                                                                                                                                                                                                                                                                                                                                                                                                                                                                                                                                                                                                                                                                                                                                                                                                                                                                                                                                                                      | lazed.                                               | sampled: Yes     |                           | 3                                                                       | 1 15                                           | 1-2006                                         |
| ~    | 四点 ! X 险 60 ·                                                                                                                                                                                                                                                                                                                                                                                                                                                                                                                                                                                                                                                                                                                                                                                                                                                                                                                                                                                                                                                                                                                                                                                                                                                                                                                                                                                                                                                                                                                                                                                                                                                                                                                                                                                                                                                                                                                                                                                                                                                                                                                  |                         |                              |                                                                                                                                                                                                                                                                                                                                                                                                                                                                                                                                                                                                                                                                                                                                                                                                                                                                                                                                                                                                                                                                                                                                                                                                                                                                                                                                                                                                                                                                                                                                                                                                                                                                                                                                                                                                                                                                                                                                                                                                                                                                                                                                |                                                      |                  |                           | e + h                                                                   | 44                                             |                                                |
|      | SRTM  - 27 Heat Province  - 24 tcH6063f 08eh                                                                                                                                                                                                                                                                                                                                                                                                                                                                                                                                                                                                                                                                                                                                                                                                                                                                                                                                                                                                                                                                                                                                                                                                                                                                                                                                                                                                                                                                                                                                                                                                                                                                                                                                                                                                                                                                                                                                                                                                                                                                                   |                         | Bibliography                 |                                                                                                                                                                                                                                                                                                                                                                                                                                                                                                                                                                                                                                                                                                                                                                                                                                                                                                                                                                                                                                                                                                                                                                                                                                                                                                                                                                                                                                                                                                                                                                                                                                                                                                                                                                                                                                                                                                                                                                                                                                                                                                                                |                                                      |                  |                           | 3200                                                                    |                                                |                                                |
| 100  | SETH  Street, Previous                                                                                                                                                                                                                                                                                                                                                                                                                                                                                                                                                                                                                                                                                                                                                                                                                                                                                                                                                                                                                                                                                                                                                                                                                                                                                                                                                                                                                                                                                                                                                                                                                                                                                                                                                                                                                                                                                                   |                         | 200 diagnophy<br>Map         |                                                                                                                                                                                                                                                                                                                                                                                                                                                                                                                                                                                                                                                                                                                                                                                                                                                                                                                                                                                                                                                                                                                                                                                                                                                                                                                                                                                                                                                                                                                                                                                                                                                                                                                                                                                                                                                                                                                                                                                                                                                                                                                                |                                                      |                  |                           | Mary and a                                                              | + +                                            |                                                |
|      | STRM Sheat Province Statebast Deah S |                         | May                          |                                                                                                                                                                                                                                                                                                                                                                                                                                                                                                                                                                                                                                                                                                                                                                                                                                                                                                                                                                                                                                                                                                                                                                                                                                                                                                                                                                                                                                                                                                                                                                                                                                                                                                                                                                                                                                                                                                                                                                                                                                                                                                                                | - 4                                                  | anuary 2005      |                           | Acces "                                                                 |                                                | -                                              |
|      | STITM Without Deal State of Code State Of Co |                         | 90                           |                                                                                                                                                                                                                                                                                                                                                                                                                                                                                                                                                                                                                                                                                                                                                                                                                                                                                                                                                                                                                                                                                                                                                                                                                                                                                                                                                                                                                                                                                                                                                                                                                                                                                                                                                                                                                                                                                                                                                                                                                                                                                                                                | J                                                    | anuary 2005      |                           | A                                                                       |                                                | S mounted                                      |
|      | STTN  Wheat Insuince  Will selection (lock  Selection (lock  Selection (lock  Federation   |                         | May                          |                                                                                                                                                                                                                                                                                                                                                                                                                                                                                                                                                                                                                                                                                                                                                                                                                                                                                                                                                                                                                                                                                                                                                                                                                                                                                                                                                                                                                                                                                                                                                                                                                                                                                                                                                                                                                                                                                                                                                                                                                                                                                                                                | Ju                                                   | enuery 2005      |                           | 3                                                                       | -<br>-<br>-<br>-<br>-<br>-                     | y recorded,                                    |
|      | SETTS  Where Presence Wist-Stock Ook Distributed Ook Debtst Perhamme Ook Debtst |                         | May                          |                                                                                                                                                                                                                                                                                                                                                                                                                                                                                                                                                                                                                                                                                                                                                                                                                                                                                                                                                                                                                                                                                                                                                                                                                                                                                                                                                                                                                                                                                                                                                                                                                                                                                                                                                                                                                                                                                                                                                                                                                                                                                                                                | J.                                                   | anuary 2005      | er link                   |                                                                         |                                                |                                                |