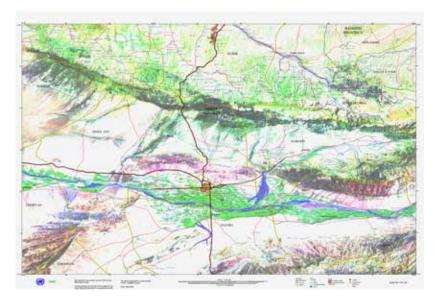

6 was fundamentally different from today's quality. Only since 2009 has Google Earth covered the survey area with images from the French satellite system SPOT image [French Space Agency, Centre National d'Etudes Spatiales (CNES), the IGN, and Space Manufacturers (Matra, Alcatel, SSC, etc.), with a resolution of up to 2.5 m. A few parts, such as the urban area of Herat, were recently made available with a resolution of up to 0.3 m (Satellite WorldView-3 by Digital Globe)! The aerial photographs reproduced in the site catalogues were only accessible after the completion of the fieldwork. They have therefore not been used for site identification, but are very informative in showing the sites in their surroundings.

<sup>5</sup> See below, pp. 35–36.

Methodology Framework and Implementation



Fig. 15 Administrative map of Herat Province, 1:300,000 by AIMS, Kabul, 2002



Fig. 16 Topographic map, scale 1:50,000 (detail); a: original, b: rectified and georeferenced (both map fractions have an identical east–west extension)



Fig. 17 GPS tracks of 2004 displayed on a topographical map, scale 1:50,000

contain a low-resolution satellite image, vector and textual data (boundaries, roads and villages, with their names) on separate layers that could be used to map different contents. However, the transcription of place names proved to be problematic in the Russian- and the English-language maps. The names of settlements are not very reliable as in particular smaller villages have more than one name and are often spelled differently. Practical fieldwork showed that even minor deviat