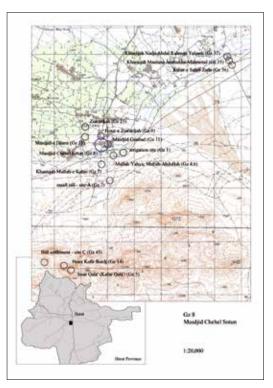

. It is therefore important to remember that these measurements are a rough outline of the plan and only give a general idea of orientation, size and proportion.

The geoinformation was entered into the database, supplemented by links to a software, managing the topographical maps in order to plot selected criteria, such as sites and monuments by type and/or date.

### Display of the Distribution of Sites

#### Map Overlays

The display of the sites within their environment and in relation to neighbouring sites is an important aspect for understanding and evaluating the data. The basic map data used for this purpose were changed several times until satisfactory results were obtained at different scales. Depending on the number of sites in an area, the scale of the map had to be adjusted,



Fig. 23 Localisation sheet showing neighbouring sites, displayed on a Russian topographic 1:50,000 map, enlarged to scale 1:20,000



Fig. 24 Localisation of neighbouring historical sites, displayed on a satellite image scale 1:166,000

with the aim of showing as many sites and their surroundings as possible on as few maps as possible. This requirement resulted in a set of 24 plots at a scale of 1:166,000 (Fig. 24). The Russian topographic maps proved to be suboptimal as a background for these plots, as they became illegible at a reduced scale (see Fig. 23).24 In contrast, a satellite image with an almost 'natural' colour scale shows the location of the sites in a much more comprehensive way (Fig. 24). For this reason, a Landsat-7 satellite image was purchased, covering 340 x 210 km stri