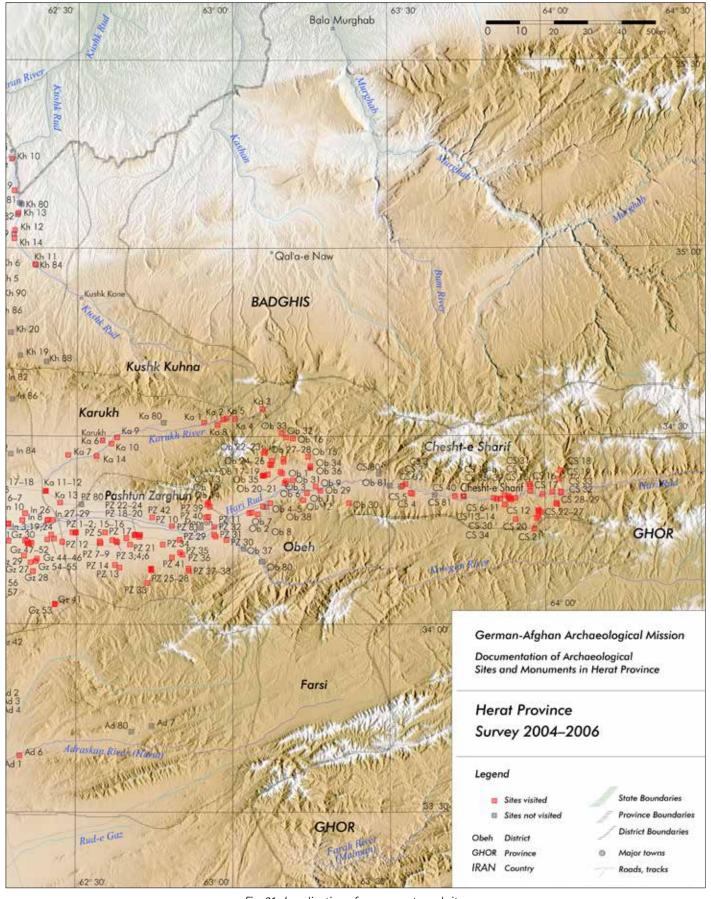

| on   | North of the centre of Chesht-e Sharf, in the southwestern<br>corner of the large graveyard north of the city.                                                                                                                                                                                                                                                                                                                                                                                                                                                                                                                                                                                                                                                                                                                                                                                                                                                                                                                                                                                                                                                                                                                                                                                                                                                                                                                                                                                                                                                                                                                                                                                                                                                                                                                                                                                                                                                                                                                                                                                                                 |                         |                              | pro memoria- next mountain cemetery 1                                                                                                                                                                                                                                                                                                                                                                                                                                                                                                                                                                                                                                                                                                                                                                                                                                                                                                                                                                                                                                                                                                                                                                                                                                                                                                                                                                                                                                                                                                                                                                                                                                                                                                                                                                                                                                                                                                                                                                                                                                                                                          |                                                      |                  |                           |                                                                         |                                                |                                                |
|------|--------------------------------------------------------------------------------------------------------------------------------------------------------------------------------------------------------------------------------------------------------------------------------------------------------------------------------------------------------------------------------------------------------------------------------------------------------------------------------------------------------------------------------------------------------------------------------------------------------------------------------------------------------------------------------------------------------------------------------------------------------------------------------------------------------------------------------------------------------------------------------------------------------------------------------------------------------------------------------------------------------------------------------------------------------------------------------------------------------------------------------------------------------------------------------------------------------------------------------------------------------------------------------------------------------------------------------------------------------------------------------------------------------------------------------------------------------------------------------------------------------------------------------------------------------------------------------------------------------------------------------------------------------------------------------------------------------------------------------------------------------------------------------------------------------------------------------------------------------------------------------------------------------------------------------------------------------------------------------------------------------------------------------------------------------------------------------------------------------------------------------|-------------------------|------------------------------|--------------------------------------------------------------------------------------------------------------------------------------------------------------------------------------------------------------------------------------------------------------------------------------------------------------------------------------------------------------------------------------------------------------------------------------------------------------------------------------------------------------------------------------------------------------------------------------------------------------------------------------------------------------------------------------------------------------------------------------------------------------------------------------------------------------------------------------------------------------------------------------------------------------------------------------------------------------------------------------------------------------------------------------------------------------------------------------------------------------------------------------------------------------------------------------------------------------------------------------------------------------------------------------------------------------------------------------------------------------------------------------------------------------------------------------------------------------------------------------------------------------------------------------------------------------------------------------------------------------------------------------------------------------------------------------------------------------------------------------------------------------------------------------------------------------------------------------------------------------------------------------------------------------------------------------------------------------------------------------------------------------------------------------------------------------------------------------------------------------------------------|------------------------------------------------------|------------------|---------------------------|-------------------------------------------------------------------------|------------------------------------------------|------------------------------------------------|
|      | come or one argo graveyo                                                                                                                                                                                                                                                                                                                                                                                                                                                                                                                                                                                                                                                                                                                                                                                                                                                                                                                                                                                                                                                                                                                                                                                                                                                                                                                                                                                                                                                                                                                                                                                                                                                                                                                                                                                                                                                                                                                                                                                                                                                                                                       | a notal or the oxy.     |                              | yllage. evec                                                                                                                                                                                                                                                                                                                                                                                                                                                                                                                                                                                                                                                                                                                                                                                                                                                                                                                                                                                                                                                                                                                                                                                                                                                                                                                                                                                                                                                                                                                                                                                                                                                                                                                                                                                                                                                                                                                                                                                                                                                                                                                   | Site Name:                                           | gala-e           | Sar                       | lean Distric                                                            | 5 .40                                          | 2.9.06                                         |
| pe ) | graveyard, medrese                                                                                                                                                                                                                                                                                                                                                                                                                                                                                                                                                                                                                                                                                                                                                                                                                                                                                                                                                                                                                                                                                                                                                                                                                                                                                                                                                                                                                                                                                                                                                                                                                                                                                                                                                                                                                                                                                                                                                                                                                                                                                                             |                         | Xyeuptabelle                 | pe (att structure, medrese                                                                                                                                                                                                                                                                                                                                                                                                                                                                                                                                                                                                                                                                                                                                                                                                                                                                                                                                                                                                                                                                                                                                                                                                                                                                                                                                                                                                                                                                                                                                                                                                                                                                                                                                                                                                                                                                                                                                                                                                                                                                                                     | WQ\$ 84 E                                            | 565478           | WOST                      | 38000 12                                                                | Total Street                                   | 506,5                                          |
|      |                                                                                                                                                                                                                                                                                                                                                                                                                                                                                                                                                                                                                                                                                                                                                                                                                                                                                                                                                                                                                                                                                                                                                                                                                                                                                                                                                                                                                                                                                                                                                                                                                                                                                                                                                                                                                                                                                                                                                                                                                                                                                                                                |                         |                              | Size (m) 8.76 m x 8.75 m (inner size)                                                                                                                                                                                                                                                                                                                                                                                                                                                                                                                                                                                                                                                                                                                                                                                                                                                                                                                                                                                                                                                                                                                                                                                                                                                                                                                                                                                                                                                                                                                                                                                                                                                                                                                                                                                                                                                                                                                                                                                                                                                                                          | Locations                                            | JOSE TO          |                           |                                                                         | red. by                                        | 75                                             |
| ya)  | Ghorid (1175-1215)                                                                                                                                                                                                                                                                                                                                                                                                                                                                                                                                                                                                                                                                                                                                                                                                                                                                                                                                                                                                                                                                                                                                                                                                                                                                                                                                                                                                                                                                                                                                                                                                                                                                                                                                                                                                                                                                                                                                                                                                                                                                                                             |                         | <b>₹</b> [30]                | Periodo / Datation pro memoria                                                                                                                                                                                                                                                                                                                                                                                                                                                                                                                                                                                                                                                                                                                                                                                                                                                                                                                                                                                                                                                                                                                                                                                                                                                                                                                                                                                                                                                                                                                                                                                                                                                                                                                                                                                                                                                                                                                                                                                                                                                                                                 |                                                      |                  |                           | CS in the Mar he                                                        | 1 320                                          | x 83m 45                                       |
| (es  | 12th c. 13th c. 15th c. 16t                                                                                                                                                                                                                                                                                                                                                                                                                                                                                                                                                                                                                                                                                                                                                                                                                                                                                                                                                                                                                                                                                                                                                                                                                                                                                                                                                                                                                                                                                                                                                                                                                                                                                                                                                                                                                                                                                                                                                                                                                                                                                                    | h c.                    | * KT                         | absolute periods:<br>cultural periods:                                                                                                                                                                                                                                                                                                                                                                                                                                                                                                                                                                                                                                                                                                                                                                                                                                                                                                                                                                                                                                                                                                                                                                                                                                                                                                                                                                                                                                                                                                                                                                                                                                                                                                                                                                                                                                                                                                                                                                                                                                                                                         |                                                      | plan , e         | at o                      | the view , 300                                                          | a Sof Ka                                       | ned                                            |
| ó    | 12th c., Ghorid                                                                                                                                                                                                                                                                                                                                                                                                                                                                                                                                                                                                                                                                                                                                                                                                                                                                                                                                                                                                                                                                                                                                                                                                                                                                                                                                                                                                                                                                                                                                                                                                                                                                                                                                                                                                                                                                                                                                                                                                                                                                                                                | in the                  | _                            | ANGERT ANTIONNE ST.                                                                                                                                                                                                                                                                                                                                                                                                                                                                                                                                                                                                                                                                                                                                                                                                                                                                                                                                                                                                                                                                                                                                                                                                                                                                                                                                                                                                                                                                                                                                                                                                                                                                                                                                                                                                                                                                                                                                                                                                                                                                                                            | Type of site:                                        | FOLT             |                           | Λ.                                                                      | - */-                                          |                                                |
|      |                                                                                                                                                                                                                                                                                                                                                                                                                                                                                                                                                                                                                                                                                                                                                                                                                                                                                                                                                                                                                                                                                                                                                                                                                                                                                                                                                                                                                                                                                                                                                                                                                                                                                                                                                                                                                                                                                                                                                                                                                                                                                                                                |                         |                              |                                                                                                                                                                                                                                                                                                                                                                                                                                                                                                                                                                                                                                                                                                                                                                                                                                                                                                                                                                                                                                                                                                                                                                                                                                                                                                                                                                                                                                                                                                                                                                                                                                                                                                                                                                                                                                                                                                                                                                                                                                                                                                                                | Description                                          | Ann of street on | a Sanking as              | forcerednos, Suith Sprif                                                |                                                |                                                |
| 0    | Ruin                                                                                                                                                                                                                                                                                                                                                                                                                                                                                                                                                                                                                                                                                                                                                                                                                                                                                                                                                                                                                                                                                                                                                                                                                                                                                                                                                                                                                                                                                                                                                                                                                                                                                                                                                                                                                                                                                                                                                                                                                                                                                                                           |                         |                              | rieferman Busy Dan: C5.                                                                                                                                                                                                                                                                                                                                                                                                                                                                                                                                                                                                                                                                                                                                                                                                                                                                                                                                                                                                                                                                                                                                                                                                                                                                                                                                                                                                                                                                                                                                                                                                                                                                                                                                                                                                                                                                                                                                                                                                                                                                                                        | E-41754 2 (5 to 6 to   |                  |                           |                                                                         | A.toie                                         | Los                                            |
| y .  | Other site nos.:                                                                                                                                                                                                                                                                                                                                                                                                                                                                                                                                                                                                                                                                                                                                                                                                                                                                                                                                                                                                                                                                                                                                                                                                                                                                                                                                                                                                                                                                                                                                                                                                                                                                                                                                                                                                                                                                                                                                                                                                                                                                                                               | <del>******** 595</del> | 364                          | 3737977 m                                                                                                                                                                                                                                                                                                                                                                                                                                                                                                                                                                                                                                                                                                                                                                                                                                                                                                                                                                                                                                                                                                                                                                                                                                                                                                                                                                                                                                                                                                                                                                                                                                                                                                                                                                                                                                                                                                                                                                                                                                                                                                                      |                                                      | ove see //       | yen 1                     | goste, we stindig<br>altro cellony<br>Jan in st                         | alle in                                        | Seiter                                         |
|      | 1) Ball 1982 nx                                                                                                                                                                                                                                                                                                                                                                                                                                                                                                                                                                                                                                                                                                                                                                                                                                                                                                                                                                                                                                                                                                                                                                                                                                                                                                                                                                                                                                                                                                                                                                                                                                                                                                                                                                                                                                                                                                                                                                                                                                                                                                                |                         | Supe mainten, sharf          | 97.0                                                                                                                                                                                                                                                                                                                                                                                                                                                                                                                                                                                                                                                                                                                                                                                                                                                                                                                                                                                                                                                                                                                                                                                                                                                                                                                                                                                                                                                                                                                                                                                                                                                                                                                                                                                                                                                                                                                                                                                                                                                                                                                           |                                                      | Canin ne         | Lalen                     | Jan in Sc                                                               | dling &                                        | tu                                             |
|      | Ruin in the sout                                                                                                                                                                                                                                                                                                                                                                                                                                                                                                                                                                                                                                                                                                                                                                                                                                                                                                                                                                                                                                                                                                                                                                                                                                                                                                                                                                                                                                                                                                                                                                                                                                                                                                                                                                                                                                                                                                                                                                                                                                                                                                               |                         |                              | e jener, 27,5 la sille                                                                                                                                                                                                                                                                                                                                                                                                                                                                                                                                                                                                                                                                                                                                                                                                                                                                                                                                                                                                                                                                                                                                                                                                                                                                                                                                                                                                                                                                                                                                                                                                                                                                                                                                                                                                                                                                                                                                                                                                                                                                                                         | - /                                                  | pulage,          | Sople                     | , not Dufer a                                                           | lante ce                                       | delige                                         |
|      | Only one room<br>the room was o                                                                                                                                                                                                                                                                                                                                                                                                                                                                                                                                                                                                                                                                                                                                                                                                                                                                                                                                                                                                                                                                                                                                                                                                                                                                                                                                                                                                                                                                                                                                                                                                                                                                                                                                                                                                                                                                                                                                                                                                                                                                                                |                         |                              | " Bud, sides do ester                                                                                                                                                                                                                                                                                                                                                                                                                                                                                                                                                                                                                                                                                                                                                                                                                                                                                                                                                                                                                                                                                                                                                                                                                                                                                                                                                                                                                                                                                                                                                                                                                                                                                                                                                                                                                                                                                                                                                                                                                                                                                                          |                                                      | o allaje         |                           | 1 penoles /                                                             |                                                |                                                |
|      | The plan of the<br>be viewed as or                                                                                                                                                                                                                                                                                                                                                                                                                                                                                                                                                                                                                                                                                                                                                                                                                                                                                                                                                                                                                                                                                                                                                                                                                                                                                                                                                                                                                                                                                                                                                                                                                                                                                                                                                                                                                                                                                                                                                                                                                                                                                             |                         | Lices s                      |                                                                                                                                                                                                                                                                                                                                                                                                                                                                                                                                                                                                                                                                                                                                                                                                                                                                                                                                                                                                                                                                                                                                                                                                                                                                                                                                                                                                                                                                                                                                                                                                                                                                                                                                                                                                                                                                                                                                                                                                                                                                                                                                |                                                      |                  |                           | ind extermles,                                                          | Succession.                                    | relove<br>(r/                                  |
|      | eastern wait ac<br>of the corner at                                                                                                                                                                                                                                                                                                                                                                                                                                                                                                                                                                                                                                                                                                                                                                                                                                                                                                                                                                                                                                                                                                                                                                                                                                                                                                                                                                                                                                                                                                                                                                                                                                                                                                                                                                                                                                                                                                                                                                                                                                                                                            |                         |                              | Lung decoration, built by [                                                                                                                                                                                                                                                                                                                                                                                                                                                                                                                                                                                                                                                                                                                                                                                                                                                                                                                                                                                                                                                                                                                                                                                                                                                                                                                                                                                                                                                                                                                                                                                                                                                                                                                                                                                                                                                                                                                                                                                                                                                                                                    |                                                      | 16 le 7          | de                        | wandwiche un                                                            | the 3                                          | spen -                                         |
|      | along the entire                                                                                                                                                                                                                                                                                                                                                                                                                                                                                                                                                                                                                                                                                                                                                                                                                                                                                                                                                                                                                                                                                                                                                                                                                                                                                                                                                                                                                                                                                                                                                                                                                                                                                                                                                                                                                                                                                                                                                                                                                                                                                                               |                         |                              | in and believe regular a                                                                                                                                                                                                                                                                                                                                                                                                                                                                                                                                                                                                                                                                                                                                                                                                                                                                                                                                                                                                                                                                                                                                                                                                                                                                                                                                                                                                                                                                                                                                                                                                                                                                                                                                                                                                                                                                                                                                                                                                                                                                                                       |                                                      | asselly          | 1 30                      | bu ausots :                                                             |                                                | 0                                              |
|      | Ball 103                                                                                                                                                                                                                                                                                                                                                                                                                                                                                                                                                                                                                                                                                                                                                                                                                                                                                                                                                                                                                                                                                                                                                                                                                                                                                                                                                                                                                                                                                                                                                                                                                                                                                                                                                                                                                                                                                                                                                                                                                                                                                                                       |                         |                              | erm skiler (list) his                                                                                                                                                                                                                                                                                                                                                                                                                                                                                                                                                                                                                                                                                                                                                                                                                                                                                                                                                                                                                                                                                                                                                                                                                                                                                                                                                                                                                                                                                                                                                                                                                                                                                                                                                                                                                                                                                                                                                                                                                                                                                                          |                                                      |                  | * 14.250000               | /                                                                       |                                                |                                                |
| or   | Photos: 58                                                                                                                                                                                                                                                                                                                                                                                                                                                                                                                                                                                                                                                                                                                                                                                                                                                                                                                                                                                                                                                                                                                                                                                                                                                                                                                                                                                                                                                                                                                                                                                                                                                                                                                                                                                                                                                                                                                                                                                                                                                                                                                     | 06                      | Treetice.                    | y asset to relegating                                                                                                                                                                                                                                                                                                                                                                                                                                                                                                                                                                                                                                                                                                                                                                                                                                                                                                                                                                                                                                                                                                                                                                                                                                                                                                                                                                                                                                                                                                                                                                                                                                                                                                                                                                                                                                                                                                                                                                                                                                                                                                          |                                                      | la Anal          | 477                       |                                                                         |                                                |                                                |
| go   | een glazed; blac                                                                                                                                                                                                                                                                                                                                                                                                                                                                                                                                                                                                                                                                                                                                                                                                                                                                                                                                                                                                                                                                                                                                                                                                                                                                                                                                                                                                                                                                                                                                                                                                                                                                                                                                                                                                                                                                                                                                                                                                                                                                                                               | 1 10                    | -                            | " Digerial 16x22 - 8, 4                                                                                                                                                                                                                                                                                                                                                                                                                                                                                                                                                                                                                                                                                                                                                                                                                                                                                                                                                                                                                                                                                                                                                                                                                                                                                                                                                                                                                                                                                                                                                                                                                                                                                                                                                                                                                                                                                                                                                                                                                                                                                                        |                                                      | Carrely ge       | en. 1+1                   |                                                                         |                                                |                                                |
|      |                                                                                                                                                                                                                                                                                                                                                                                                                                                                                                                                                                                                                                                                                                                                                                                                                                                                                                                                                                                                                                                                                                                                                                                                                                                                                                                                                                                                                                                                                                                                                                                                                                                                                                                                                                                                                                                                                                                                                                                                                                                                                                                                | 11 1                    | (LE. 174)                    | auséla: 24×13×7                                                                                                                                                                                                                                                                                                                                                                                                                                                                                                                                                                                                                                                                                                                                                                                                                                                                                                                                                                                                                                                                                                                                                                                                                                                                                                                                                                                                                                                                                                                                                                                                                                                                                                                                                                                                                                                                                                                                                                                                                                                                                                                |                                                      | k.cersse         | Ohner                     | can Jochet Kilo                                                         | en Stehn                                       | nouseil.                                       |
|      | - 2                                                                                                                                                                                                                                                                                                                                                                                                                                                                                                                                                                                                                                                                                                                                                                                                                                                                                                                                                                                                                                                                                                                                                                                                                                                                                                                                                                                                                                                                                                                                                                                                                                                                                                                                                                                                                                                                                                                                                                                                                                                                                                                            |                         | Ji.                          | ganogel, do Tire as                                                                                                                                                                                                                                                                                                                                                                                                                                                                                                                                                                                                                                                                                                                                                                                                                                                                                                                                                                                                                                                                                                                                                                                                                                                                                                                                                                                                                                                                                                                                                                                                                                                                                                                                                                                                                                                                                                                                                                                                                                                                                                            |                                                      |                  |                           | uslallion, vox                                                          |                                                |                                                |
|      | TO 05 10050                                                                                                                                                                                                                                                                                                                                                                                                                                                                                                                                                                                                                                                                                                                                                                                                                                                                                                                                                                                                                                                                                                                                                                                                                                                                                                                                                                                                                                                                                                                                                                                                                                                                                                                                                                                                                                                                                                                                                                                                                                                                                                                    |                         | -/-                          | lunus, obtained the 16 to                                                                                                                                                                                                                                                                                                                                                                                                                                                                                                                                                                                                                                                                                                                                                                                                                                                                                                                                                                                                                                                                                                                                                                                                                                                                                                                                                                                                                                                                                                                                                                                                                                                                                                                                                                                                                                                                                                                                                                                                                                                                                                      |                                                      |                  |                           | about and a                                                             |                                                | (5 23                                          |
| 1    | WE SE                                                                                                                                                                                                                                                                                                                                                                                                                                                                                                                                                                                                                                                                                                                                                                                                                                                                                                                                                                                                                                                                                                                                                                                                                                                                                                                                                                                                                                                                                                                                                                                                                                                                                                                                                                                                                                                                                                                                                                                                                                                                                                                          |                         |                              | untilelle de Terrer a                                                                                                                                                                                                                                                                                                                                                                                                                                                                                                                                                                                                                                                                                                                                                                                                                                                                                                                                                                                                                                                                                                                                                                                                                                                                                                                                                                                                                                                                                                                                                                                                                                                                                                                                                                                                                                                                                                                                                                                                                                                                                                          |                                                      |                  |                           | 122                                                                     |                                                |                                                |
| í    | A 1986                                                                                                                                                                                                                                                                                                                                                                                                                                                                                                                                                                                                                                                                                                                                                                                                                                                                                                                                                                                                                                                                                                                                                                                                                                                                                                                                                                                                                                                                                                                                                                                                                                                                                                                                                                                                                                                                                                                                                                                                                                                                                                                         |                         |                              | ye Ket wehre Bouter with the selection of the selection o |                                                      | Arch             | man-Afghan<br>haeological | 24                                                                      |                                                | Documentation of A<br>Sites and Monuments in F |
|      | 0 7                                                                                                                                                                                                                                                                                                                                                                                                                                                                                                                                                                                                                                                                                                                                                                                                                                                                                                                                                                                                                                                                                                                                                                                                                                                                                                                                                                                                                                                                                                                                                                                                                                                                                                                                                                                                                                                                                                                                                                                                                                                                                                                            |                         | y der                        | Talse le gignite et es                                                                                                                                                                                                                                                                                                                                                                                                                                                                                                                                                                                                                                                                                                                                                                                                                                                                                                                                                                                                                                                                                                                                                                                                                                                                                                                                                                                                                                                                                                                                                                                                                                                                                                                                                                                                                                                                                                                                                                                                                                                                                                         | Objects                                              | Miss             | sion                      | C.7                                                                     |                                                | Site                                           |
|      | F WAY                                                                                                                                                                                                                                                                                                                                                                                                                                                                                                                                                                                                                                                                                                                                                                                                                                                                                                                                                                                                                                                                                                                                                                                                                                                                                                                                                                                                                                                                                                                                                                                                                                                                                                                                                                                                                                                                                                                                                                                                                                                                                                                          | - 4                     | male (1)                     | Tel and very ker                                                                                                                                                                                                                                                                                                                                                                                                                                                                                                                                                                                                                                                                                                                                                                                                                                                                                                                                                                                                                                                                                                                                                                                                                                                                                                                                                                                                                                                                                                                                                                                                                                                                                                                                                                                                                                                                                                                                                                                                                                                                                                               | 1817 E                                               | Sinc             | House                     | e Ziaratdjah                                                            |                                                | G4FNo                                          |
| į    |                                                                                                                                                                                                                                                                                                                                                                                                                                                                                                                                                                                                                                                                                                                                                                                                                                                                                                                                                                                                                                                                                                                                                                                                                                                                                                                                                                                                                                                                                                                                                                                                                                                                                                                                                                                                                                                                                                                                                                                                                                                                                                                                |                         |                              | blej de tol not beden                                                                                                                                                                                                                                                                                                                                                                                                                                                                                                                                                                                                                                                                                                                                                                                                                                                                                                                                                                                                                                                                                                                                                                                                                                                                                                                                                                                                                                                                                                                                                                                                                                                                                                                                                                                                                                                                                                                                                                                                                                                                                                          | -                                                    | Rec              | The state of              | Dun G                                                                   | c mu-i                                         | 6 0420742.00 UTM-N                             |
| ١    | CONTRACTOR OF THE PARTY OF THE  |                         |                              | ice Norder set cay is                                                                                                                                                                                                                                                                                                                                                                                                                                                                                                                                                                                                                                                                                                                                                                                                                                                                                                                                                                                                                                                                                                                                                                                                                                                                                                                                                                                                                                                                                                                                                                                                                                                                                                                                                                                                                                                                                                                                                                                                                                                                                                          |                                                      | Plane            | 9.08                      |                                                                         |                                                | e: 34°11,814° Longende                         |
|      | 1                                                                                                                                                                                                                                                                                                                                                                                                                                                                                                                                                                                                                                                                                                                                                                                                                                                                                                                                                                                                                                                                                                                                                                                                                                                                                                                                                                                                                                                                                                                                                                                                                                                                                                                                                                                                                                                                                                                                                                                                                                                                                                                              | Condition: IV           | omoge, reason, ports of      | and anded fu                                                                                                                                                                                                                                                                                                                                                                                                                                                                                                                                                                                                                                                                                                                                                                                                                                                                                                                                                                                                                                                                                                                                                                                                                                                                                                                                                                                                                                                                                                                                                                                                                                                                                                                                                                                                                                                                                                                                                                                                                                                                                                                   | Docume                                               | Мар              |                           |                                                                         |                                                | Height (w.amil)                                |
|      |                                                                                                                                                                                                                                                                                                                                                                                                                                                                                                                                                                                                                                                                                                                                                                                                                                                                                                                                                                                                                                                                                                                                                                                                                                                                                                                                                                                                                                                                                                                                                                                                                                                                                                                                                                                                                                                                                                                                                                                                                                                                                                                                |                         |                              | resideters dec'hele in                                                                                                                                                                                                                                                                                                                                                                                                                                                                                                                                                                                                                                                                                                                                                                                                                                                                                                                                                                                                                                                                                                                                                                                                                                                                                                                                                                                                                                                                                                                                                                                                                                                                                                                                                                                                                                                                                                                                                                                                                                                                                                         |                                                      | Luco             | 10==                      | in Ziaratdja, 20m from the SE<br>corner of Masjid-e Djami.              | read :                                         | 100                                            |
|      | -100                                                                                                                                                                                                                                                                                                                                                                                                                                                                                                                                                                                                                                                                                                                                                                                                                                                                                                                                                                                                                                                                                                                                                                                                                                                                                                                                                                                                                                                                                                                                                                                                                                                                                                                                                                                                                                                                                                                                                                                                                                                                                                                           |                         |                              |                                                                                                                                                                                                                                                                                                                                                                                                                                                                                                                                                                                                                                                                                                                                                                                                                                                                                                                                                                                                                                                                                                                                                                                                                                                                                                                                                                                                                                                                                                                                                                                                                                                                                                                                                                                                                                                                                                                                                                                                                                                                                                                                |                                                      |                  | r mayetan.<br>r village   | Ziaratdia                                                               |                                                |                                                |
| N    | No. of Contract of | C6                      | German-Afghan                | all                                                                                                                                                                                                                                                                                                                                                                                                                                                                                                                                                                                                                                                                                                                                                                                                                                                                                                                                                                                                                                                                                                                                                                                                                                                                                                                                                                                                                                                                                                                                                                                                                                                                                                                                                                                                                                                                                                                                                                                                                                                                                                                            | Docume                                               | Near             | e enue                    | Hari Rud 5km east                                                       | 17 100                                         | -                                              |
|      | 2312                                                                                                                                                                                                                                                                                                                                                                                                                                                                                                                                                                                                                                                                                                                                                                                                                                                                                                                                                                                                                                                                                                                                                                                                                                                                                                                                                                                                                                                                                                                                                                                                                                                                                                                                                                                                                                                                                                                                                                                                                                                                                                                           |                         | Archaeological<br>Mission    | 675                                                                                                                                                                                                                                                                                                                                                                                                                                                                                                                                                                                                                                                                                                                                                                                                                                                                                                                                                                                                                                                                                                                                                                                                                                                                                                                                                                                                                                                                                                                                                                                                                                                                                                                                                                                                                                                                                                                                                                                                                                                                                                                            | Sites and Mon                                        | Size             | cofine:                   | 22 x 11 steps (a 7m)? M<br>cistem / houx                                | Religion                                       |                                                |
|      | 1000                                                                                                                                                                                                                                                                                                                                                                                                                                                                                                                                                                                                                                                                                                                                                                                                                                                                                                                                                                                                                                                                                                                                                                                                                                                                                                                                                                                                                                                                                                                                                                                                                                                                                                                                                                                                                                                                                                                                                                                                                                                                                                                           |                         |                              |                                                                                                                                                                                                                                                                                                                                                                                                                                                                                                                                                                                                                                                                                                                                                                                                                                                                                                                                                                                                                                                                                                                                                                                                                                                                                                                                                                                                                                                                                                                                                                                                                                                                                                                                                                                                                                                                                                                                                                                                                                                                                                                                |                                                      | Type             |                           | central room with cupola,<br>cupola, arch, niches                       |                                                |                                                |
|      | 15.00                                                                                                                                                                                                                                                                                                                                                                                                                                                                                                                                                                                                                                                                                                                                                                                                                                                                                                                                                                                                                                                                                                                                                                                                                                                                                                                                                                                                                                                                                                                                                                                                                                                                                                                                                                                                                                                                                                                                                                                                                                                                                                                          | Dee                     | Size Qula                    | '-e Djahar                                                                                                                                                                                                                                                                                                                                                                                                                                                                                                                                                                                                                                                                                                                                                                                                                                                                                                                                                                                                                                                                                                                                                                                                                                                                                                                                                                                                                                                                                                                                                                                                                                                                                                                                                                                                                                                                                                                                                                                                                                                                                                                     |                                                      | Type             |                           | stone foundation, stone wall,                                           |                                                | THE CO                                         |
|      | <b>3</b> 2 2 2 2 3 2 3 3 3 3 3 3 3 3 3 3 3 3 3                                                                                                                                                                                                                                                                                                                                                                                                                                                                                                                                                                                                                                                                                                                                                                                                                                                                                                                                                                                                                                                                                                                                                                                                                                                                                                                                                                                                                                                                                                                                                                                                                                                                                                                                                                                                                                                                                                                                                                                                                                                                                 |                         | Rec. by: SL<br>Date: 8.08    |                                                                                                                                                                                                                                                                                                                                                                                                                                                                                                                                                                                                                                                                                                                                                                                                                                                                                                                                                                                                                                                                                                                                                                                                                                                                                                                                                                                                                                                                                                                                                                                                                                                                                                                                                                                                                                                                                                                                                                                                                                                                                                                                | E 358386.10<br>ata 34°24'31.0°                       |                  | Wasters                   | burnt bricks                                                            | -                                              |                                                |
| ľ    |                                                                                                                                                                                                                                                                                                                                                                                                                                                                                                                                                                                                                                                                                                                                                                                                                                                                                                                                                                                                                                                                                                                                                                                                                                                                                                                                                                                                                                                                                                                                                                                                                                                                                                                                                                                                                                                                                                                                                                                                                                                                                                                                |                         | Mog                          | PARTIES CARTIES                                                                                                                                                                                                                                                                                                                                                                                                                                                                                                                                                                                                                                                                                                                                                                                                                                                                                                                                                                                                                                                                                                                                                                                                                                                                                                                                                                                                                                                                                                                                                                                                                                                                                                                                                                                                                                                                                                                                                                                                                                                                                                                | Heigh                                                |                  | bloct<br>matter:          |                                                                         |                                                |                                                |
|      | 100                                                                                                                                                                                                                                                                                                                                                                                                                                                                                                                                                                                                                                                                                                                                                                                                                                                                                                                                                                                                                                                                                                                                                                                                                                                                                                                                                                                                                                                                                                                                                                                                                                                                                                                                                                                                                                                                                                                                                                                                                                                                                                                            | L                       | Location                     | in Djahar, next village: north of<br>Roshnan, west of Sandj-e                                                                                                                                                                                                                                                                                                                                                                                                                                                                                                                                                                                                                                                                                                                                                                                                                                                                                                                                                                                                                                                                                                                                                                                                                                                                                                                                                                                                                                                                                                                                                                                                                                                                                                                                                                                                                                                                                                                                                                                                                                                                  | delete of                                            | Mush             | V.Ny:                     | Sultan Husain (cl.), 'Ali Shir<br>(arch.) '                             |                                                |                                                |
| 5    |                                                                                                                                                                                                                                                                                                                                                                                                                                                                                                                                                                                                                                                                                                                                                                                                                                                                                                                                                                                                                                                                                                                                                                                                                                                                                                                                                                                                                                                                                                                                                                                                                                                                                                                                                                                                                                                                                                                                                                                                                                                                                                                                |                         |                              | Sabah, south of Gaza, east of                                                                                                                                                                                                                                                                                                                                                                                                                                                                                                                                                                                                                                                                                                                                                                                                                                                                                                                                                                                                                                                                                                                                                                                                                                                                                                                                                                                                                                                                                                                                                                                                                                                                                                                                                                                                                                                                                                                                                                                                                                                                                                  |                                                      | .Chan            | ation:                    | late 15th - early 16th c.                                               |                                                |                                                |
| J    | PZ 20 PZ 18 PZ                                                                                                                                                                                                                                                                                                                                                                                                                                                                                                                                                                                                                                                                                                                                                                                                                                                                                                                                                                                                                                                                                                                                                                                                                                                                                                                                                                                                                                                                                                                                                                                                                                                                                                                                                                                                                                                                                                                                                                                                                                                                                                                 |                         | Near monetain                | Derhan.                                                                                                                                                                                                                                                                                                                                                                                                                                                                                                                                                                                                                                                                                                                                                                                                                                                                                                                                                                                                                                                                                                                                                                                                                                                                                                                                                                                                                                                                                                                                                                                                                                                                                                                                                                                                                                                                                                                                                                                                                                                                                                                        |                                                      | Don              | cription:                 | The building consists of a main                                         |                                                |                                                |
|      | PZ 18 PZ 23 PZ 19 PZ 24                                                                                                                                                                                                                                                                                                                                                                                                                                                                                                                                                                                                                                                                                                                                                                                                                                                                                                                                                                                                                                                                                                                                                                                                                                                                                                                                                                                                                                                                                                                                                                                                                                                                                                                                                                                                                                                                                                                                                                                                                                                                                                        | 7                       | Near sillage:<br>Near citer: | Djahar<br>Hari Rud                                                                                                                                                                                                                                                                                                                                                                                                                                                                                                                                                                                                                                                                                                                                                                                                                                                                                                                                                                                                                                                                                                                                                                                                                                                                                                                                                                                                                                                                                                                                                                                                                                                                                                                                                                                                                                                                                                                                                                                                                                                                                                             |                                                      |                  |                           | with an entrance through an ann<br>covered with a half-cupola and 2     | half-octogonal n                               | iches attached in 45-degree a                  |
|      | P7 21                                                                                                                                                                                                                                                                                                                                                                                                                                                                                                                                                                                                                                                                                                                                                                                                                                                                                                                                                                                                                                                                                                                                                                                                                                                                                                                                                                                                                                                                                                                                                                                                                                                                                                                                                                                                                                                                                                                                                                                                                                                                                                                          | <b>B</b> PZ             | Non                          | 91 x 92 x 5-10 (outer walls)                                                                                                                                                                                                                                                                                                                                                                                                                                                                                                                                                                                                                                                                                                                                                                                                                                                                                                                                                                                                                                                                                                                                                                                                                                                                                                                                                                                                                                                                                                                                                                                                                                                                                                                                                                                                                                                                                                                                                                                                                                                                                                   |                                                      |                  |                           | room complex behind the south<br>room directly adjacent in the sou      | theast bears a cup                             | sola. On the north side, a stail               |
| 2    | PZ 34                                                                                                                                                                                                                                                                                                                                                                                                                                                                                                                                                                                                                                                                                                                                                                                                                                                                                                                                                                                                                                                                                                                                                                                                                                                                                                                                                                                                                                                                                                                                                                                                                                                                                                                                                                                                                                                                                                                                                                                                                                                                                                                          | PZ                      | Type of site:<br>Type of     | fortification / qala'<br>outer walls (with tower) with                                                                                                                                                                                                                                                                                                                                                                                                                                                                                                                                                                                                                                                                                                                                                                                                                                                                                                                                                                                                                                                                                                                                                                                                                                                                                                                                                                                                                                                                                                                                                                                                                                                                                                                                                                                                                                                                                                                                                                                                                                                                         |                                                      |                  |                           | down to a cistern with mud brick<br>cistern, three openings are visible |                                                |                                                |
| 0    | PZ 41                                                                                                                                                                                                                                                                                                                                                                                                                                                                                                                                                                                                                                                                                                                                                                                                                                                                                                                                                                                                                                                                                                                                                                                                                                                                                                                                                                                                                                                                                                                                                                                                                                                                                                                                                                                                                                                                                                                                                                                                                                                                                                                          |                         | structure:                   | inner buildings                                                                                                                                                                                                                                                                                                                                                                                                                                                                                                                                                                                                                                                                                                                                                                                                                                                                                                                                                                                                                                                                                                                                                                                                                                                                                                                                                                                                                                                                                                                                                                                                                                                                                                                                                                                                                                                                                                                                                                                                                                                                                                                | 1                                                    |                  |                           | closed with masonry.                                                    | 10<br>10 10 10 10 10 10 10 10 10 10 10 10 10 1 |                                                |
|      | 3 28                                                                                                                                                                                                                                                                                                                                                                                                                                                                                                                                                                                                                                                                                                                                                                                                                                                                                                                                                                                                                                                                                                                                                                                                                                                                                                                                                                                                                                                                                                                                                                                                                                                                                                                                                                                                                                                                                                                                                                                                                                                                                                                           | 104                     | Type of architecture         | mud brick walls, 10<br>architecture type, mud straw                                                                                                                                                                                                                                                                                                                                                                                                                                                                                                                                                                                                                                                                                                                                                                                                                                                                                                                                                                                                                                                                                                                                                                                                                                                                                                                                                                                                                                                                                                                                                                                                                                                                                                                                                                                                                                                                                                                                                                                                                                                                            |                                                      |                  |                           | O'Kane: While its proximity to t<br>Sultan Husain, the Makarim al-a     |                                                |                                                |
|      | 12.3%                                                                                                                                                                                                                                                                                                                                                                                                                                                                                                                                                                                                                                                                                                                                                                                                                                                                                                                                                                                                                                                                                                                                                                                                                                                                                                                                                                                                                                                                                                                                                                                                                                                                                                                                                                                                                                                                                                                                                                                                                                                                                                                          | 1 4                     |                              | plaster, mud plaster                                                                                                                                                                                                                                                                                                                                                                                                                                                                                                                                                                                                                                                                                                                                                                                                                                                                                                                                                                                                                                                                                                                                                                                                                                                                                                                                                                                                                                                                                                                                                                                                                                                                                                                                                                                                                                                                                                                                                                                                                                                                                                           |                                                      |                  |                           | works. This example is certainly<br>more likely to be that of 'Ali Shi  |                                                | tial of any remains in the tow                 |
| 1    | 72 33                                                                                                                                                                                                                                                                                                                                                                                                                                                                                                                                                                                                                                                                                                                                                                                                                                                                                                                                                                                                                                                                                                                                                                                                                                                                                                                                                                                                                                                                                                                                                                                                                                                                                                                                                                                                                                                                                                                                                                                                                                                                                                                          | 1.5                     | Architect<br>decoration      |                                                                                                                                                                                                                                                                                                                                                                                                                                                                                                                                                                                                                                                                                                                                                                                                                                                                                                                                                                                                                                                                                                                                                                                                                                                                                                                                                                                                                                                                                                                                                                                                                                                                                                                                                                                                                                                                                                                                                                                                                                                                                                                                |                                                      |                  | dition                    | good                                                                    |                                                |                                                |
|      |                                                                                                                                                                                                                                                                                                                                                                                                                                                                                                                                                                                                                                                                                                                                                                                                                                                                                                                                                                                                                                                                                                                                                                                                                                                                                                                                                                                                                                                                                                                                                                                                                                                                                                                                                                                                                                                                                                                                                                                                                                                                                                                                | 4.30                    | Buck by:                     | Market Committee of the |                                                      | Dan              | nage<br>namedation        | Nodes                                                                   | aw.                                            | Digital Gr009                                  |
|      | 建设计划                                                                                                                                                                                                                                                                                                                                                                                                                                                                                                                                                                                                                                                                                                                                                                                                                                                                                                                                                                                                                                                                                                                                                                                                                                                                                                                                                                                                                                                                                                                                                                                                                                                                                                                                                                                                                                                                                                                                                                                                                                                                                                                           |                         | Description:                 | 10-11th c., late islamic ? (pottery)  The fortification was left by the residents after th                                                                                                                                                                                                                                                                                                                                                                                                                                                                                                                                                                                                                                                                                                                                                                                                                                                                                                                                                                                                                                                                                                                                                                                                                                                                                                                                                                                                                                                                                                                                                                                                                                                                                                                                                                                                                                                                                                                                                                                                                                     | to destruction in the                                | 1,000            |                           | Slovin sketch                                                           |                                                | Circle                                         |
| 1    | Service Control                                                                                                                                                                                                                                                                                                                                                                                                                                                                                                                                                                                                                                                                                                                                                                                                                                                                                                                                                                                                                                                                                                                                                                                                                                                                                                                                                                                                                                                                                                                                                                                                                                                                                                                                                                                                                                                                                                                                                                                                                                                                                                                |                         |                              | Rectangular fort with seven round towers and a g                                                                                                                                                                                                                                                                                                                                                                                                                                                                                                                                                                                                                                                                                                                                                                                                                                                                                                                                                                                                                                                                                                                                                                                                                                                                                                                                                                                                                                                                                                                                                                                                                                                                                                                                                                                                                                                                                                                                                                                                                                                                               | gateway with lateral                                 |                  |                           | Pottery:<br>Objects:                                                    |                                                | aumples<br>samples                             |
| 1    | 11000                                                                                                                                                                                                                                                                                                                                                                                                                                                                                                                                                                                                                                                                                                                                                                                                                                                                                                                                                                                                                                                                                                                                                                                                                                                                                                                                                                                                                                                                                                                                                                                                                                                                                                                                                                                                                                                                                                                                                                                                                                                                                                                          |                         |                              | walls were built with mid bricks, height ca. 5 m,<br>Interior structures with remains of a village: hous                                                                                                                                                                                                                                                                                                                                                                                                                                                                                                                                                                                                                                                                                                                                                                                                                                                                                                                                                                                                                                                                                                                                                                                                                                                                                                                                                                                                                                                                                                                                                                                                                                                                                                                                                                                                                                                                                                                                                                                                                       | ses with inner court                                 | , page           | logogylo                  | O'Kane 1987, no. 53.4, 336.                                             |                                                |                                                |
|      | Banks W                                                                                                                                                                                                                                                                                                                                                                                                                                                                                                                                                                                                                                                                                                                                                                                                                                                                                                                                                                                                                                                                                                                                                                                                                                                                                                                                                                                                                                                                                                                                                                                                                                                                                                                                                                                                                                                                                                                                                                                                                                                                                                                        |                         |                              | Burnt brick and mud brick were used (brick size<br>rooms with soot and/or a tamnur, some houses har                                                                                                                                                                                                                                                                                                                                                                                                                                                                                                                                                                                                                                                                                                                                                                                                                                                                                                                                                                                                                                                                                                                                                                                                                                                                                                                                                                                                                                                                                                                                                                                                                                                                                                                                                                                                                                                                                                                                                                                                                            | we mud-straw-plast                                   |                  |                           |                                                                         |                                                |                                                |
|      |                                                                                                                                                                                                                                                                                                                                                                                                                                                                                                                                                                                                                                                                                                                                                                                                                                                                                                                                                                                                                                                                                                                                                                                                                                                                                                                                                                                                                                                                                                                                                                                                                                                                                                                                                                                                                                                                                                                                                                                                                                                                                                                                |                         |                              | on interior walls. On the southwestern corner is a<br>southwest tower.                                                                                                                                                                                                                                                                                                                                                                                                                                                                                                                                                                                                                                                                                                                                                                                                                                                                                                                                                                                                                                                                                                                                                                                                                                                                                                                                                                                                                                                                                                                                                                                                                                                                                                                                                                                                                                                                                                                                                                                                                                                         | CLOSE SECTION AND AND AND AND AND AND AND AND AND AN | Dr               | raft                      |                                                                         |                                                | January                                        |
|      |                                                                                                                                                                                                                                                                                                                                                                                                                                                                                                                                                                                                                                                                                                                                                                                                                                                                                                                                                                                                                                                                                                                                                                                                                                                                                                                                                                                                                                                                                                                                                                                                                                                                                                                                                                                                                                                                                                                                                                                                                                                                                                                                | C T M                   |                              | Gateway has its closing stone in situ, diameter ca<br>arch portals built with burnt bricks in naked brick                                                                                                                                                                                                                                                                                                                                                                                                                                                                                                                                                                                                                                                                                                                                                                                                                                                                                                                                                                                                                                                                                                                                                                                                                                                                                                                                                                                                                                                                                                                                                                                                                                                                                                                                                                                                                                                                                                                                                                                                                      |                                                      |                  |                           |                                                                         |                                                |                                                |
|      | ******                                                                                                                                                                                                                                                                                                                                                                                                                                                                                                                                                                                                                                                                                                                                                                                                                                                                                                                                                                                                                                                                                                                                                                                                                                                                                                                                                                                                                                                                                                                                                                                                                                                                                                                                                                                                                                                                                                                                                                                                                                                                                                                         | P 8                     | Confilton                    | damaged<br>reason: 04 (russian), 01; parts affected: all buildin                                                                                                                                                                                                                                                                                                                                                                                                                                                                                                                                                                                                                                                                                                                                                                                                                                                                                                                                                                                                                                                                                                                                                                                                                                                                                                                                                                                                                                                                                                                                                                                                                                                                                                                                                                                                                                                                                                                                                                                                                                                               | ngs inside, ooter wa-                                |                  |                           |                                                                         |                                                |                                                |
| ŧ    |                                                                                                                                                                                                                                                                                                                                                                                                                                                                                                                                                                                                                                                                                                                                                                                                                                                                                                                                                                                                                                                                                                                                                                                                                                                                                                                                                                                                                                                                                                                                                                                                                                                                                                                                                                                                                                                                                                                                                                                                                                                                                                                                | 2223                    | Dicumentation                | Stden NW.                                                                                                                                                                                                                                                                                                                                                                                                                                                                                                                                                                                                                                                                                                                                                                                                                                                                                                                                                                                                                                                                                                                                                                                                                                                                                                                                                                                                                                                                                                                                                                                                                                                                                                                                                                                                                                                                                                                                                                                                                                                                                                                      | Digital (                                            |                  |                           | tur light                                                               | 15                                             |                                                |
|      | P-11                                                                                                                                                                                                                                                                                                                                                                                                                                                                                                                                                                                                                                                                                                                                                                                                                                                                                                                                                                                                                                                                                                                                                                                                                                                                                                                                                                                                                                                                                                                                                                                                                                                                                                                                                                                                                                                                                                                                                                                                                                                                                                                           | i i                     |                              | Sheich He04-008, He04-009                                                                                                                                                                                                                                                                                                                                                                                                                                                                                                                                                                                                                                                                                                                                                                                                                                                                                                                                                                                                                                                                                                                                                                                                                                                                                                                                                                                                                                                                                                                                                                                                                                                                                                                                                                                                                                                                                                                                                                                                                                                                                                      |                                                      |                  |                           | 100                                                                     | 1 1 3                                          | vince Surv                                     |
|      | A CONTRACTOR OF THE PARTY OF TH | A                       |                              | Purvey brown, green and turquoise glazed, ungl<br>Objects                                                                                                                                                                                                                                                                                                                                                                                                                                                                                                                                                                                                                                                                                                                                                                                                                                                                                                                                                                                                                                                                                                                                                                                                                                                                                                                                                                                                                                                                                                                                                                                                                                                                                                                                                                                                                                                                                                                                                                                                                                                                      | lazed.                                               | sampled: Yes     |                           | 3                                                                       | 1 15                                           | 1-2006                                         |
| ~    | 四点 ! X 险 60 ·                                                                                                                                                                                                                                                                                                                                                                                                                                                                                                                                                                                                                                                                                                                                                                                                                                                                                                                                                                                                                                                                                                                                                                                                                                                                                                                                                                                                                                                                                                                                                                                                                                                                                                                                                                                                                                                                                                                                                                                                                                                                                                                  |                         |                              |                                                                                                                                                                                                                                                                                                                                                                                                                                                                                                                                                                                                                                                                                                                                                                                                                                                                                                                                                                                                                                                                                                                                                                                                                                                                                                                                                                                                                                                                                                                                                                                                                                                                                                                                                                                                                                                                                                                                                                                                                                                                                                                                |                                                      |                  |                           | e + h                                                                   | 44                                             |                                                |
|      | SRTM  - 27 Heat Province  - 24 tcH6063f 08eh                                                                                                                                                                                                                                                                                                                                                                                                                                                                                                                                                                                                                                                                                                                                                                                                                                                                                                                                                                                                                                                                                                                                                                                                                                                                                                                                                                                                                                                                                                                                                                                                                                                                                                                                                                                                                                                                                                                                                                                                                                                                                   |                         | Bibliography                 |                                                                                                                                                                                                                                                                                                                                                                                                                                                                                                                                                                                                                                                                                                                                                                                                                                                                                                                                                                                                                                                                                                                                                                                                                                                                                                                                                                                                                                                                                                                                                                                                                                                                                                                                                                                                                                                                                                                                                                                                                                                                                                                                |                                                      |                  |                           | 3200                                                                    |                                                |                                                |
| 100  | SETH  Street, Previous                                                                                                                                                                                                                                                                                                                                                                                                                                                                                                                                                                                                                                                                                                                                                                                                                                                                                                                                                                                                                                                                                                                                                                                                                                                                                                                                                                                                                                                                                                                                                                                                                                                                                                                                                                                                                                                                                                   |                         | 200 diagnophy<br>Map         |                                                                                                                                                                                                                                                                                                                                                                                                                                                                                                                                                                                                                                                                                                                                                                                                                                                                                                                                                                                                                                                                                                                                                                                                                                                                                                                                                                                                                                                                                                                                                                                                                                                                                                                                                                                                                                                                                                                                                                                                                                                                                                                                |                                                      |                  |                           | Mary and a                                                              | + +                                            |                                                |
|      | STRM Sheat Province Statebast Deah S |                         | May                          |                                                                                                                                                                                                                                                                                                                                                                                                                                                                                                                                                                                                                                                                                                                                                                                                                                                                                                                                                                                                                                                                                                                                                                                                                                                                                                                                                                                                                                                                                                                                                                                                                                                                                                                                                                                                                                                                                                                                                                                                                                                                                                                                | - 4                                                  | anuary 2005      |                           | Acces "                                                                 |                                                | -                                              |
|      | STITM Without Deal State of Code State Of Co |                         | 90                           |                                                                                                                                                                                                                                                                                                                                                                                                                                                                                                                                                                                                                                                                                                                                                                                                                                                                                                                                                                                                                                                                                                                                                                                                                                                                                                                                                                                                                                                                                                                                                                                                                                                                                                                                                                                                                                                                                                                                                                                                                                                                                                                                | J                                                    | anuary 2005      |                           | A                                                                       |                                                | S mounted                                      |
|      | STTN  Wheat Insuince  Will selection (lock  Selection (lock  Selection (lock  Federation   |                         | May                          |                                                                                                                                                                                                                                                                                                                                                                                                                                                                                                                                                                                                                                                                                                                                                                                                                                                                                                                                                                                                                                                                                                                                                                                                                                                                                                                                                                                                                                                                                                                                                                                                                                                                                                                                                                                                                                                                                                                                                                                                                                                                                                                                | Ju                                                   | enuery 2005      |                           | 3                                                                       | -<br>-<br>-<br>-<br>-<br>-                     | y recorded,                                    |
|      | SETTS  Where Presence Wist-Stock Ook Distributed Ook Debtst Perhamme Ook Debtst |                         | May                          |                                                                                                                                                                                                                                                                                                                                                                                                                                                                                                                                                                                                                                                                                                                                                                                                                                                                                                                                                                                                                                                                                                                                                                                                                                                                                                                                                                                                                                                                                                                                                                                                                                                                                                                                                                                                                                                                                                                                                                                                                                                                                                                                | J.                                                   | anuary 2005      | er link                   |                                                                         |                                                |                                                |