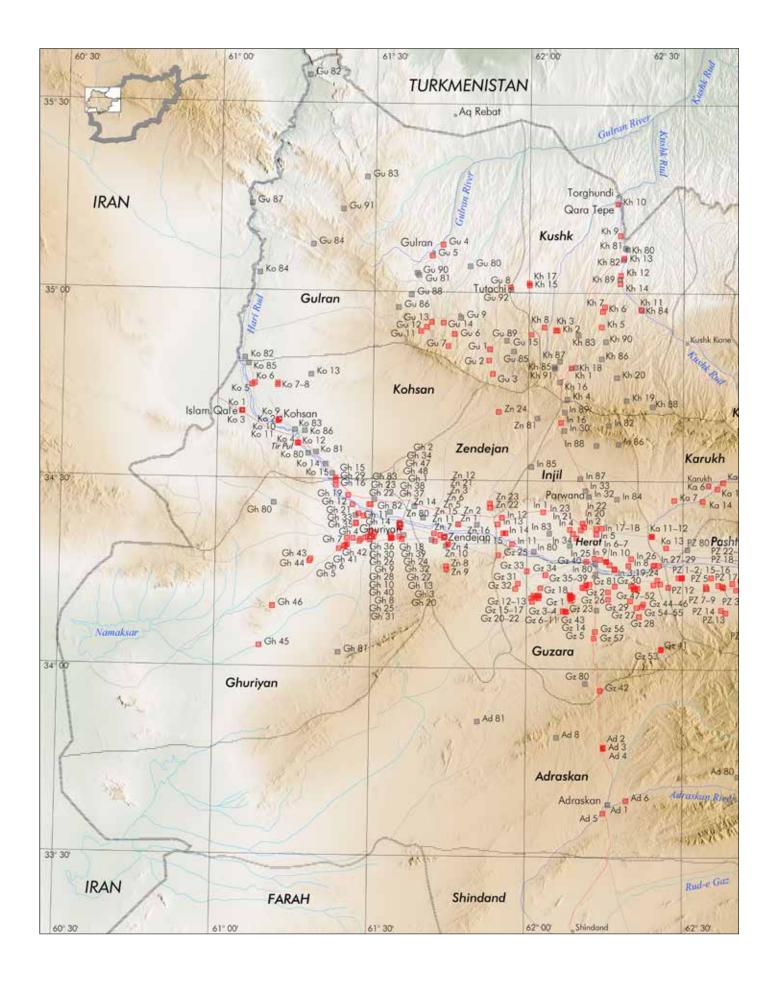

| on   | North of the centre of Chesht-e Sharf, in the southwestern<br>corner of the large graveyard north of the city.                                                                                                                                                                                                                                                                                                                                                                                                                                                                                                                                                                                                                                                                                                                                                                                                                                                                                                                                                                                                                                                                                                                                                                                                                                                                                                                                                                                                                                                                                                                                                                                                                                                                                                                                                                                                                                                                                                                                                                                                                 |                         |                              | pro memoria- next mountain cemetery 1                                                                                                                                                                                                                                                                                                                                                                                                                                                                                                                                                                                                                                                                                                                                                                                                                                                                                                                                                                                                                                                                                                                                                                                                                                                                                                                                                                                                                                                                                                                                                                                                                                                                                                                                                                                                                                                                                                                                                                                                                                                                                          |                                                      |                  |                           |                                                                         |                                                |                                                |
|------|--------------------------------------------------------------------------------------------------------------------------------------------------------------------------------------------------------------------------------------------------------------------------------------------------------------------------------------------------------------------------------------------------------------------------------------------------------------------------------------------------------------------------------------------------------------------------------------------------------------------------------------------------------------------------------------------------------------------------------------------------------------------------------------------------------------------------------------------------------------------------------------------------------------------------------------------------------------------------------------------------------------------------------------------------------------------------------------------------------------------------------------------------------------------------------------------------------------------------------------------------------------------------------------------------------------------------------------------------------------------------------------------------------------------------------------------------------------------------------------------------------------------------------------------------------------------------------------------------------------------------------------------------------------------------------------------------------------------------------------------------------------------------------------------------------------------------------------------------------------------------------------------------------------------------------------------------------------------------------------------------------------------------------------------------------------------------------------------------------------------------------|-------------------------|------------------------------|--------------------------------------------------------------------------------------------------------------------------------------------------------------------------------------------------------------------------------------------------------------------------------------------------------------------------------------------------------------------------------------------------------------------------------------------------------------------------------------------------------------------------------------------------------------------------------------------------------------------------------------------------------------------------------------------------------------------------------------------------------------------------------------------------------------------------------------------------------------------------------------------------------------------------------------------------------------------------------------------------------------------------------------------------------------------------------------------------------------------------------------------------------------------------------------------------------------------------------------------------------------------------------------------------------------------------------------------------------------------------------------------------------------------------------------------------------------------------------------------------------------------------------------------------------------------------------------------------------------------------------------------------------------------------------------------------------------------------------------------------------------------------------------------------------------------------------------------------------------------------------------------------------------------------------------------------------------------------------------------------------------------------------------------------------------------------------------------------------------------------------|------------------------------------------------------|------------------|---------------------------|-------------------------------------------------------------------------|------------------------------------------------|------------------------------------------------|
|      | come or one argo graveyo                                                                                                                                                                                                                                                                                                                                                                                                                                                                                                                                                                                                                                                                                                                                                                                                                                                                                                                                                                                                                                                                                                                                                                                                                                                                                                                                                                                                                                                                                                                                                                                                                                                                                                                                                                                                                                                                                                                                                                                                                                                                                                       | a notal or the oxy.     |                              | yllage. evec                                                                                                                                                                                                                                                                                                                                                                                                                                                                                                                                                                                                                                                                                                                                                                                                                                                                                                                                                                                                                                                                                                                                                                                                                                                                                                                                                                                                                                                                                                                                                                                                                                                                                                                                                                                                                                                                                                                                                                                                                                                                                                                   | Site Name:                                           | gala-e           | Sar                       | lean Distric                                                            | 5 .40                                          | 2.9.06                                         |
| pe ) | graveyard, medrese                                                                                                                                                                                                                                                                                                                                                                                                                                                                                                                                                                                                                                                                                                                                                                                                                                                                                                                                                                                                                                                                                                                                                                                                                                                                                                                                                                                                                                                                                                                                                                                                                                                                                                                                                                                                                                                                                                                                                                                                                                                                                                             |                         | Xyeuptabelle                 | pe (att structure, medrese                                                                                                                                                                                                                                                                                                                                                                                                                                                                                                                                                                                                                                                                                                                                                                                                                                                                                                                                                                                                                                                                                                                                                                                                                                                                                                                                                                                                                                                                                                                                                                                                                                                                                                                                                                                                                                                                                                                                                                                                                                                                                                     | WQ\$ 84 E                                            | 565478           | WOST                      | 38000 12                                                                | Total Street                                   | 506,5                                          |
|      |                                                                                                                                                                                                                                                                                                                                                                                                                                                                                                                                                                                                                                                                                                                                                                                                                                                                                                                                                                                                                                                                                                                                                                                                                                                                                                                                                                                                                                                                                                                                                                                                                                                                                                                                                                                                                                                                                                                                                                                                                                                                                                                                |                         |                              | Size (m) 8.76 m x 8.75 m (inner size)                                                                                                                                                                                                                                                                                                                                                                                                                                                                                                                                                                                                                                                                                                                                                                                                                                                                                                                                                                                                                                                                                                                                                                                                                                                                                                                                                                                                                                                                                                                                                                                                                                                                                                                                                                                                                                                                                                                                                                                                                                                                                          | Locations                                            | JOSE TO          |                           |                                                                         | red. by                                        | 75                                             |
| ya)  | Ghorid (1175-1215)                                                                                                                                                                                                                                                                                                                                                                                                                                                                                                                                                                                                                                                                                                                                                                                                                                                                                                                                                                                                                                                                                                                                                                                                                                                                                                                                                                                                                                                                                                                                                                                                                                                                                                                                                                                                                                                                                                                                                                                                                                                                                                             |                         | <b>₹</b> [30]                | Periodo / Datation pro memoria                                                                                                                                                                                                                                                                                                                                                                                                                                                                                                                                                                                                                                                                                                                                                                                                                                                                                                                                                                                                                                                                                                                                                                                                                                                                                                                                                                                                                                                                                                                                                                                                                                                                                                                                                                                                                                                                                                                                                                                                                                                                                                 |                                                      |                  |                           | CS in the Mar he                                                        | 1 320                                          | x 83m 45                                       |
| (es  | 12th c. 13th c. 15th c. 16t                                                                                                                                                                                                                                                                                                                                                                                                                                                                                                                                                                                                                                                                                                                                                                                                                                                                                                                                                                                                                                                                                                                                                                                                                                                                                                                                                                                                                                                                                                                                                                                                                                                                                                                                                                                                                                                                                                                                                                                                                                                                                                    | h c.                    | * KT                         | absolute periods:<br>cultural periods:                                                                                                                                                                                                                                                                                                                                                                                                                                                                                                                                                                                                                                                                                                                                                                                                                                                                                                                                                                                                                                                                                                                                                                                                                                                                                                                                                                                                                                                                                                                                                                                                                                                                                                                                                                                                                                                                                                                                                                                                                                                                                         |                                                      | plan , e         | at o                      | the view , 300                                                          | a Sof Ka                                       | ned                                            |
| ó    | 12th c., Ghorid                                                                                                                                                                                                                                                                                                                                                                                                                                                                                                                                                                                                                                                                                                                                                                                                                                                                                                                                                                                                                                                                                                                                                                                                                                                                                                                                                                                                                                                                                                                                                                                                                                                                                                                                                                                                                                                                                                                                                                                                                                                                                                                | in the                  | _                            | ANGERT ANTIONNE ST.                                                                                                                                                                                                                                                                                                                                                                                                                                                                                                                                                                                                                                                                                                                                                                                                                                                                                                                                                                                                                                                                                                                                                                                                                                                                                                                                                                                                                                                                                                                                                                                                                                                                                                                                                                                                                                                                                                                                                                                                                                                                                                            | Type of site:                                        | FOLT             |                           | Λ.                                                                      | - */-                                          |                                                |
|      |                                                                                                                                                                                                                                                                                                                                                                                                                                                                                                                                                                                                                                                                                                                                                                                                                                                                                                                                                                                                                                                                                                                                                                                                                                                                                                                                                                                                                                                                                                                                                                                                                                                                                                                                                                                                                                                                                                                                                                                                                                                                                                                                |                         |                              |                                                                                                                                                                                                                                                                                                                                                                                                                                                                                                                                                                                                                                                                                                                                                                                                                                                                                                                                                                                                                                                                                                                                                                                                                                                                                                                                                                                                                                                                                                                                                                                                                                                                                                                                                                                                                                                                                                                                                                                                                                                                                                                                | Description                                          | Ann of street on | a Sanking as              | forcerednos, Suith Sprif                                                |                                                |                                                |
| 0    | Ruin                                                                                                                                                                                                                                                                                                                                                                                                                                                                                                                                                                                                                                                                                                                                                                                                                                                                                                                                                                                                                                                                                                                                                                                                                                                                                                                                                                                                                                                                                                                                                                                                                                                                                                                                                                                                                                                                                                                                                                                                                                                                                                                           |                         |                              | rieferman Busy Dan: C5.                                                                                                                                                                                                                                                                                                                                                                                                                                                                                                                                                                                                                                                                                                                                                                                                                                                                                                                                                                                                                                                                                                                                                                                                                                                                                                                                                                                                                                                                                                                                                                                                                                                                                                                                                                                                                                                                                                                                                                                                                                                                                                        | E-41754 2 (5 to 6 to   |                  |                           |                                                                         | A.toie                                         | Los                                            |
| y .  | Other site nos.:                                                                                                                                                                                                                                                                                                                                                                                                                                                                                                                                                                                                                                                                                                                                                                                                                                                                                                                                                                                                                                                                                                                                                                                                                                                                                                                                                                                                                                                                                                                                                                                                                                                                                                                                                                                                                                                                                                                                                                                                                                                                                                               | <del>******** 595</del> | 364                          | 3737977 m                                                                                                                                                                                                                                                                                                                                                                                                                                                                                                                                                                                                                                                                                                                                                                                                                                                                                                                                                                                                                                                                                                                                                                                                                                                                                                                                                                                                                                                                                                                                                                                                                                                                                                                                                                                                                                                                                                                                                                                                                                                                                                                      |                                                      | ove see //       | yen 1                     | goste, we stindig<br>altro cellony<br>Jan in st                         | alle in                                        | Seiter                                         |
|      | 1) Ball 1982 nx                                                                                                                                                                                                                                                                                                                                                                                                                                                                                                                                                                                                                                                                                                                                                                                                                                                                                                                                                                                                                                                                                                                                                                                                                                                                                                                                                                                                                                                                                                                                                                                                                                                                                                                                                                                                                                                                                                                                                                                                                                                                                                                |                         | Supe mainten, sharf          | 97.0                                                                                                                                                                                                                                                                                                                                                                                                                                                                                                                                                                                                                                                                                                                                                                                                                                                                                                                                                                                                                                                                                                                                                                                                                                                                                                                                                                                                                                                                                                                                                                                                                                                                                                                                                                                                                                                                                                                                                                                                                                                                                                                           |                                                      | Canin ne         | Lalen                     | Jan in Sc                                                               | dling &                                        | tu                                             |
|      | Ruin in the sout                                                                                                                                                                                                                                                                                                                                                                                                                                                                                                                                                                                                                                                                                                                                                                                                                                                                                                                                                                                                                                                                                                                                                                                                                                                                                                                                                                                                                                                                                                                                                                                                                                                                                                                                                                                                                                                                                                                                                                                                                                                                                                               |                         |                              | e jener, 27,5 la sille                                                                                                                                                                                                                                                                                                                                                                                                                                                                                                                                                                                                                                                                                                                                                                                                                                                                                                                                                                                                                                                                                                                                                                                                                                                                                                                                                                                                                                                                                                                                                                                                                                                                                                                                                                                                                                                                                                                                                                                                                                                                                                         | - /                                                  | pulage,          | Sople                     | , not Dufer a                                                           | lante ce                                       | delige                                         |
|      | Only one room<br>the room was o                                                                                                                                                                                                                                                                                                                                                                                                                                                                                                                                                                                                                                                                                                                                                                                                                                                                                                                                                                                                                                                                                                                                                                                                                                                                                                                                                                                                                                                                                                                                                                                                                                                                                                                                                                                                                                                                                                                                                                                                                                                                                                |                         |                              | " Bud, sides do ester                                                                                                                                                                                                                                                                                                                                                                                                                                                                                                                                                                                                                                                                                                                                                                                                                                                                                                                                                                                                                                                                                                                                                                                                                                                                                                                                                                                                                                                                                                                                                                                                                                                                                                                                                                                                                                                                                                                                                                                                                                                                                                          |                                                      | o allaje         |                           | 1 penoles /                                                             |                                                |                                                |
|      | The plan of the<br>be viewed as or                                                                                                                                                                                                                                                                                                                                                                                                                                                                                                                                                                                                                                                                                                                                                                                                                                                                                                                                                                                                                                                                                                                                                                                                                                                                                                                                                                                                                                                                                                                                                                                                                                                                                                                                                                                                                                                                                                                                                                                                                                                                                             |                         | Lices s                      |                                                                                                                                                                                                                                                                                                                                                                                                                                                                                                                                                                                                                                                                                                                                                                                                                                                                                                                                                                                                                                                                                                                                                                                                                                                                                                                                                                                                                                                                                                                                                                                                                                                                                                                                                                                                                                                                                                                                                                                                                                                                                                                                |                                                      |                  |                           | ind extermles,                                                          | Succession.                                    | relove<br>(r/                                  |
|      | eastern wait ac<br>of the corner at                                                                                                                                                                                                                                                                                                                                                                                                                                                                                                                                                                                                                                                                                                                                                                                                                                                                                                                                                                                                                                                                                                                                                                                                                                                                                                                                                                                                                                                                                                                                                                                                                                                                                                                                                                                                                                                                                                                                                                                                                                                                                            |                         |                              | Lung decoration, built by [                                                                                                                                                                                                                                                                                                                                                                                                                                                                                                                                                                                                                                                                                                                                                                                                                                                                                                                                                                                                                                                                                                                                                                                                                                                                                                                                                                                                                                                                                                                                                                                                                                                                                                                                                                                                                                                                                                                                                                                                                                                                                                    |                                                      | 16 le 7          | de                        | wandwiche un                                                            | the 3                                          | spen -                                         |
|      | along the entire                                                                                                                                                                                                                                                                                                                                                                                                                                                                                                                                                                                                                                                                                                                                                                                                                                                                                                                                                                                                                                                                                                                                                                                                                                                                                                                                                                                                                                                                                                                                                                                                                                                                                                                                                                                                                                                                                                                                                                                                                                                                                                               |                         |                              | in and believe regular a                                                                                                                                                                                                                                                                                                                                                                                                                                                                                                                                                                                                                                                                                                                                                                                                                                                                                                                                                                                                                                                                                                                                                                                                                                                                                                                                                                                                                                                                                                                                                                                                                                                                                                                                                                                                                                                                                                                                                                                                                                                                                                       |                                                      | asselly          | 1 30                      | bu ausots :                                                             |                                                | 0                                              |
|      | Ball 103                                                                                                                                                                                                                                                                                                                                                                                                                                                                                                                                                                                                                                                                                                                                                                                                                                                                                                                                                                                                                                                                                                                                                                                                                                                                                                                                                                                                                                                                                                                                                                                                                                                                                                                                                                                                                                                                                                                                                                                                                                                                                                                       |                         |                              | erm skiler (list) his                                                                                                                                                                                                                                                                                                                                                                                                                                                                                                                                                                                                                                                                                                                                                                                                                                                                                                                                                                                                                                                                                                                                                                                                                                                                                                                                                                                                                                                                                                                                                                                                                                                                                                                                                                                                                                                                                                                                                                                                                                                                                                          |                                                      |                  | * 14.250000               | /                                                                       |                                                |                                                |
| or   | Photos: 58                                                                                                                                                                                                                                                                                                                                                                                                                                                                                                                                                                                                                                                                                                                                                                                                                                                                                                                                                                                                                                                                                                                                                                                                                                                                                                                                                                                                                                                                                                                                                                                                                                                                                                                                                                                                                                                                                                                                                                                                                                                                                                                     | 06                      | Treetice.                    | y asset to relegating                                                                                                                                                                                                                                                                                                                                                                                                                                                                                                                                                                                                                                                                                                                                                                                                                                                                                                                                                                                                                                                                                                                                                                                                                                                                                                                                                                                                                                                                                                                                                                                                                                                                                                                                                                                                                                                                                                                                                                                                                                                                                                          |                                                      | la Anal          | 477                       |                                                                         |                                                |                                                |
| go   | een glazed; blac                                                                                                                                                                                                                                                                                                                                                                                                                                                                                                                                                                                                                                                                                                                                                                                                                                                                                                                                                                                                                                                                                                                                                                                                                                                                                                                                                                                                                                                                                                                                                                                                                                                                                                                                                                                                                                                                                                                                                                                                                                                                                                               | 1 10                    | -                            | " Digerial 16x22 - 8, 4                                                                                                                                                                                                                                                                                                                                                                                                                                                                                                                                                                                                                                                                                                                                                                                                                                                                                                                                                                                                                                                                                                                                                                                                                                                                                                                                                                                                                                                                                                                                                                                                                                                                                                                                                                                                                                                                                                                                                                                                                                                                                                        |                                                      | Carrely ge       | en. 1+1                   |                                                                         |                                                |                                                |
|      |                                                                                                                                                                                                                                                                                                                                                                                                                                                                                                                                                                                                                                                                                                                                                                                                                                                                                                                                                                                                                                                                                                                                                                                                                                                                                                                                                                                                                                                                                                                                                                                                                                                                                                                                                                                                                                                                                                                                                                                                                                                                                                                                | 11 1                    | (LE. 174)                    | auséla: 24×13×7                                                                                                                                                                                                                                                                                                                                                                                                                                                                                                                                                                                                                                                                                                                                                                                                                                                                                                                                                                                                                                                                                                                                                                                                                                                                                                                                                                                                                                                                                                                                                                                                                                                                                                                                                                                                                                                                                                                                                                                                                                                                                                                |                                                      | k.cersse         | Ohner                     | can Jochet Kilo                                                         | en Stehn                                       | nouseil.                                       |
|      | - 2                                                                                                                                                                                                                                                                                                                                                                                                                                                                                                                                                                                                                                                                                                                                                                                                                                                                                                                                                                                                                                                                                                                                                                                                                                                                                                                                                                                                                                                                                                                                                                                                                                                                                                                                                                                                                                                                                                                                                                                                                                                                                                                            |                         | Ji.                          | ganogel, do Tire as                                                                                                                                                                                                                                                                                                                                                                                                                                                                                                                                                                                                                                                                                                                                                                                                                                                                                                                                                                                                                                                                                                                                                                                                                                                                                                                                                                                                                                                                                                                                                                                                                                                                                                                                                                                                                                                                                                                                                                                                                                                                                                            |                                                      |                  |                           | uslallion, vox                                                          |                                                |                                                |
|      | TO 05 10050                                                                                                                                                                                                                                                                                                                                                                                                                                                                                                                                                                                                                                                                                                                                                                                                                                                                                                                                                                                                                                                                                                                                                                                                                                                                                                                                                                                                                                                                                                                                                                                                                                                                                                                                                                                                                                                                                                                                                                                                                                                                                                                    |                         | -/-                          | lunus, obtained the 16 to                                                                                                                                                                                                                                                                                                                                                                                                                                                                                                                                                                                                                                                                                                                                                                                                                                                                                                                                                                                                                                                                                                                                                                                                                                                                                                                                                                                                                                                                                                                                                                                                                                                                                                                                                                                                                                                                                                                                                                                                                                                                                                      |                                                      |                  |                           | about and a                                                             |                                                | (5 23                                          |
| 1    | WE SE                                                                                                                                                                                                                                                                                                                                                                                                                                                                                                                                                                                                                                                                                                                                                                                                                                                                                                                                                                                                                                                                                                                                                                                                                                                                                                                                                                                                                                                                                                                                                                                                                                                                                                                                                                                                                                                                                                                                                                                                                                                                                                                          |                         |                              | untilelle de Terrer a                                                                                                                                                                                                                                                                                                                                                                                                                                                                                                                                                                                                                                                                                                                                                                                                                                                                                                                                                                                                                                                                                                                                                                                                                                                                                                                                                                                                                                                                                                                                                                                                                                                                                                                                                                                                                                                                                                                                                                                                                                                                                                          |                                                      |                  |                           | 122                                                                     |                                                |                                                |
| í    | A 1986                                                                                                                                                                                                                                                                                                                                                                                                                                                                                                                                                                                                                                                                                                                                                                                                                                                                                                                                                                                                                                                                                                                                                                                                                                                                                                                                                                                                                                                                                                                                                                                                                                                                                                                                                                                                                                                                                                                                                                                                                                                                                                                         |                         |                              | ye Ket wehre Bouter with the selection of the selection o |                                                      | Arch             | man-Afghan<br>haeological | 24                                                                      |                                                | Documentation of A<br>Sites and Monuments in F |
|      | 0 7                                                                                                                                                                                                                                                                                                                                                                                                                                                                                                                                                                                                                                                                                                                                                                                                                                                                                                                                                                                                                                                                                                                                                                                                                                                                                                                                                                                                                                                                                                                                                                                                                                                                                                                                                                                                                                                                                                                                                                                                                                                                                                                            |                         | y der                        | Talse le gignite et es                                                                                                                                                                                                                                                                                                                                                                                                                                                                                                                                                                                                                                                                                                                                                                                                                                                                                                                                                                                                                                                                                                                                                                                                                                                                                                                                                                                                                                                                                                                                                                                                                                                                                                                                                                                                                                                                                                                                                                                                                                                                                                         | Objects                                              | Miss             | sion                      | C.7                                                                     |                                                | Site                                           |
|      | F WAY                                                                                                                                                                                                                                                                                                                                                                                                                                                                                                                                                                                                                                                                                                                                                                                                                                                                                                                                                                                                                                                                                                                                                                                                                                                                                                                                                                                                                                                                                                                                                                                                                                                                                                                                                                                                                                                                                                                                                                                                                                                                                                                          | - 4                     | male (1)                     | Tel and very ker                                                                                                                                                                                                                                                                                                                                                                                                                                                                                                                                                                                                                                                                                                                                                                                                                                                                                                                                                                                                                                                                                                                                                                                                                                                                                                                                                                                                                                                                                                                                                                                                                                                                                                                                                                                                                                                                                                                                                                                                                                                                                                               | 1817 E                                               | Sinc             | House                     | e Ziaratdjah                                                            |                                                | G4FNo                                          |
| į    |                                                                                                                                                                                                                                                                                                                                                                                                                                                                                                                                                                                                                                                                                                                                                                                                                                                                                                                                                                                                                                                                                                                                                                                                                                                                                                                                                                                                                                                                                                                                                                                                                                                                                                                                                                                                                                                                                                                                                                                                                                                                                                                                |                         |                              | blej de tol not beden                                                                                                                                                                                                                                                                                                                                                                                                                                                                                                                                                                                                                                                                                                                                                                                                                                                                                                                                                                                                                                                                                                                                                                                                                                                                                                                                                                                                                                                                                                                                                                                                                                                                                                                                                                                                                                                                                                                                                                                                                                                                                                          | -                                                    | Rec              | The state of              | Dun G                                                                   | c mu-i                                         | 6 0420742.00 UTM-N                             |
| ١    | CONTRACTOR OF THE PARTY OF THE  |                         |                              | ice Norder set cay is                                                                                                                                                                                                                                                                                                                                                                                                                                                                                                                                                                                                                                                                                                                                                                                                                                                                                                                                                                                                                                                                                                                                                                                                                                                                                                                                                                                                                                                                                                                                                                                                                                                                                                                                                                                                                                                                                                                                                                                                                                                                                                          |                                                      | Plane            | 9.08                      |                                                                         |                                                | e: 34°11,814° Longende                         |
|      | 1                                                                                                                                                                                                                                                                                                                                                                                                                                                                                                                                                                                                                                                                                                                                                                                                                                                                                                                                                                                                                                                                                                                                                                                                                                                                                                                                                                                                                                                                                                                                                                                                                                                                                                                                                                                                                                                                                                                                                                                                                                                                                                                              | Condition: IV           | omoge, reason, ports of      | and anded fu                                                                                                                                                                                                                                                                                                                                                                                                                                                                                                                                                                                                                                                                                                                                                                                                                                                                                                                                                                                                                                                                                                                                                                                                                                                                                                                                                                                                                                                                                                                                                                                                                                                                                                                                                                                                                                                                                                                                                                                                                                                                                                                   | Docume                                               | Мар              |                           |                                                                         |                                                | Height (w.amil)                                |
|      |                                                                                                                                                                                                                                                                                                                                                                                                                                                                                                                                                                                                                                                                                                                                                                                                                                                                                                                                                                                                                                                                                                                                                                                                                                                                                                                                                                                                                                                                                                                                                                                                                                                                                                                                                                                                                                                                                                                                                                                                                                                                                                                                |                         |                              | resideters dec'hele in                                                                                                                                                                                                                                                                                                                                                                                                                                                                                                                                                                                                                                                                                                                                                                                                                                                                                                                                                                                                                                                                                                                                                                                                                                                                                                                                                                                                                                                                                                                                                                                                                                                                                                                                                                                                                                                                                                                                                                                                                                                                                                         |                                                      | Luco             | 10==                      | in Ziaratdja, 20m from the SE<br>corner of Masjid-e Djami.              | read :                                         | 100                                            |
|      | -100                                                                                                                                                                                                                                                                                                                                                                                                                                                                                                                                                                                                                                                                                                                                                                                                                                                                                                                                                                                                                                                                                                                                                                                                                                                                                                                                                                                                                                                                                                                                                                                                                                                                                                                                                                                                                                                                                                                                                                                                                                                                                                                           |                         |                              |                                                                                                                                                                                                                                                                                                                                                                                                                                                                                                                                                                                                                                                                                                                                                                                                                                                                                                                                                                                                                                                                                                                                                                                                                                                                                                                                                                                                                                                                                                                                                                                                                                                                                                                                                                                                                                                                                                                                                                                                                                                                                                                                |                                                      |                  | r mayetan.<br>r village   | Ziaratdia                                                               |                                                |                                                |
| N    | No. of Contract of | C6                      | German-Afghan                | all                                                                                                                                                                                                                                                                                                                                                                                                                                                                                                                                                                                                                                                                                                                                                                                                                                                                                                                                                                                                                                                                                                                                                                                                                                                                                                                                                                                                                                                                                                                                                                                                                                                                                                                                                                                                                                                                                                                                                                                                                                                                                                                            | Docume                                               | Near             | e enue                    | Hari Rud 5km east                                                       | 17 100                                         | -                                              |
|      | 2312                                                                                                                                                                                                                                                                                                                                                                                                                                                                                                                                                                                                                                                                                                                                                                                                                                                                                                                                                                                                                                                                                                                                                                                                                                                                                                                                                                                                                                                                                                                                                                                                                                                                                                                                                                                                                                                                                                                                                                                                                                                                                                                           |                         | Archaeological<br>Mission    | 675                                                                                                                                                                                                                                                                                                                                                                                                                                                                                                                                                                                                                                                                                                                                                                                                                                                                                                                                                                                                                                                                                                                                                                                                                                                                                                                                                                                                                                                                                                                                                                                                                                                                                                                                                                                                                                                                                                                                                                                                                                                                                                                            | Sites and Mon                                        | Size             | cofine:                   | 22 x 11 steps (a 7m)? M<br>cistem / houx                                | Religion                                       |                                                |
|      | 1000                                                                                                                                                                                                                                                                                                                                                                                                                                                                                                                                                                                                                                                                                                                                                                                                                                                                                                                                                                                                                                                                                                                                                                                                                                                                                                                                                                                                                                                                                                                                                                                                                                                                                                                                                                                                                                                                                                                                                                                                                                                                                                                           |                         |                              |                                                                                                                                                                                                                                                                                                                                                                                                                                                                                                                                                                                                                                                                                                                                                                                                                                                                                                                                                                                                                                                                                                                                                                                                                                                                                                                                                                                                                                                                                                                                                                                                                                                                                                                                                                                                                                                                                                                                                                                                                                                                                                                                |                                                      | Type             |                           | central room with cupola,<br>cupola, arch, niches                       |                                                |                                                |
|      | 15.00                                                                                                                                                                                                                                                                                                                                                                                                                                                                                                                                                                                                                                                                                                                                                                                                                                                                                                                                                                                                                                                                                                                                                                                                                                                                                                                                                                                                                                                                                                                                                                                                                                                                                                                                                                                                                                                                                                                                                                                                                                                                                                                          | Dee                     | Size Qula                    | '-e Djahar                                                                                                                                                                                                                                                                                                                                                                                                                                                                                                                                                                                                                                                                                                                                                                                                                                                                                                                                                                                                                                                                                                                                                                                                                                                                                                                                                                                                                                                                                                                                                                                                                                                                                                                                                                                                                                                                                                                                                                                                                                                                                                                     |                                                      | Type             |                           | stone foundation, stone wall,                                           |                                                | THE CO                                         |
|      | <b>3</b> 2 2 2 2 3 2 3 3 3 3 3 3 3 3 3 3 3 3 3                                                                                                                                                                                                                                                                                                                                                                                                                                                                                                                                                                                                                                                                                                                                                                                                                                                                                                                                                                                                                                                                                                                                                                                                                                                                                                                                                                                                                                                                                                                                                                                                                                                                                                                                                                                                                                                                                                                                                                                                                                                                                 |                         | Rec. by: SL<br>Date: 8.08    |                                                                                                                                                                                                                                                                                                                                                                                                                                                                                                                                                                                                                                                                                                                                                                                                                                                                                                                                                                                                                                                                                                                                                                                                                                                                                                                                                                                                                                                                                                                                                                                                                                                                                                                                                                                                                                                                                                                                                                                                                                                                                                                                | E 358386.10<br>ata 34°24'31.0°                       |                  | Wasters                   | burnt bricks                                                            | -                                              |                                                |
| ľ    |                                                                                                                                                                                                                                                                                                                                                                                                                                                                                                                                                                                                                                                                                                                                                                                                                                                                                                                                                                                                                                                                                                                                                                                                                                                                                                                                                                                                                                                                                                                                                                                                                                                                                                                                                                                                                                                                                                                                                                                                                                                                                                                                |                         | Mog                          | PARTIES CARTIES                                                                                                                                                                                                                                                                                                                                                                                                                                                                                                                                                                                                                                                                                                                                                                                                                                                                                                                                                                                                                                                                                                                                                                                                                                                                                                                                                                                                                                                                                                                                                                                                                                                                                                                                                                                                                                                                                                                                                                                                                                                                                                                | Heigh                                                |                  | bloct<br>matter:          |                                                                         |                                                |                                                |
|      | 100                                                                                                                                                                                                                                                                                                                                                                                                                                                                                                                                                                                                                                                                                                                                                                                                                                                                                                                                                                                                                                                                                                                                                                                                                                                                                                                                                                                                                                                                                                                                                                                                                                                                                                                                                                                                                                                                                                                                                                                                                                                                                                                            | L                       | Location                     | in Djahar, next village: north of<br>Roshnan, west of Sandj-e                                                                                                                                                                                                                                                                                                                                                                                                                                                                                                                                                                                                                                                                                                                                                                                                                                                                                                                                                                                                                                                                                                                                                                                                                                                                                                                                                                                                                                                                                                                                                                                                                                                                                                                                                                                                                                                                                                                                                                                                                                                                  | delete of                                            | Mush             | V.Ny:                     | Sultan Husain (cl.), 'Ali Shir<br>(arch.) '                             |                                                |                                                |
| 5    |                                                                                                                                                                                                                                                                                                                                                                                                                                                                                                                                                                                                                                                                                                                                                                                                                                                                                                                                                                                                                                                                                                                                                                                                                                                                                                                                                                                                                                                                                                                                                                                                                                                                                                                                                                                                                                                                                                                                                                                                                                                                                                                                |                         |                              | Sabah, south of Gaza, east of                                                                                                                                                                                                                                                                                                                                                                                                                                                                                                                                                                                                                                                                                                                                                                                                                                                                                                                                                                                                                                                                                                                                                                                                                                                                                                                                                                                                                                                                                                                                                                                                                                                                                                                                                                                                                                                                                                                                                                                                                                                                                                  |                                                      | .Chan            | ation:                    | late 15th - early 16th c.                                               |                                                |                                                |
| J    | PZ 20 PZ 18 PZ                                                                                                                                                                                                                                                                                                                                                                                                                                                                                                                                                                                                                                                                                                                                                                                                                                                                                                                                                                                                                                                                                                                                                                                                                                                                                                                                                                                                                                                                                                                                                                                                                                                                                                                                                                                                                                                                                                                                                                                                                                                                                                                 |                         | Near monetain                | Derhan.                                                                                                                                                                                                                                                                                                                                                                                                                                                                                                                                                                                                                                                                                                                                                                                                                                                                                                                                                                                                                                                                                                                                                                                                                                                                                                                                                                                                                                                                                                                                                                                                                                                                                                                                                                                                                                                                                                                                                                                                                                                                                                                        |                                                      | Don              | cription:                 | The building consists of a main                                         |                                                |                                                |
|      | PZ 18 PZ 23 PZ 19 PZ 24                                                                                                                                                                                                                                                                                                                                                                                                                                                                                                                                                                                                                                                                                                                                                                                                                                                                                                                                                                                                                                                                                                                                                                                                                                                                                                                                                                                                                                                                                                                                                                                                                                                                                                                                                                                                                                                                                                                                                                                                                                                                                                        | 7                       | Near sillage:<br>Near citer: | Djahar<br>Hari Rud                                                                                                                                                                                                                                                                                                                                                                                                                                                                                                                                                                                                                                                                                                                                                                                                                                                                                                                                                                                                                                                                                                                                                                                                                                                                                                                                                                                                                                                                                                                                                                                                                                                                                                                                                                                                                                                                                                                                                                                                                                                                                                             |                                                      |                  |                           | with an entrance through an ann<br>covered with a half-cupola and 2     | half-octogonal n                               | iches attached in 45-degree a                  |
|      | P7 21                                                                                                                                                                                                                                                                                                                                                                                                                                                                                                                                                                                                                                                                                                                                                                                                                                                                                                                                                                                                                                                                                                                                                                                                                                                                                                                                                                                                                                                                                                                                                                                                                                                                                                                                                                                                                                                                                                                                                                                                                                                                                                                          | <b>B</b> PZ             | Non                          | 91 x 92 x 5-10 (outer walls)                                                                                                                                                                                                                                                                                                                                                                                                                                                                                                                                                                                                                                                                                                                                                                                                                                                                                                                                                                                                                                                                                                                                                                                                                                                                                                                                                                                                                                                                                                                                                                                                                                                                                                                                                                                                                                                                                                                                                                                                                                                                                                   |                                                      |                  |                           | room complex behind the south<br>room directly adjacent in the sou      | theast bears a cup                             | sola. On the north side, a stail               |
| 2    | PZ 34                                                                                                                                                                                                                                                                                                                                                                                                                                                                                                                                                                                                                                                                                                                                                                                                                                                                                                                                                                                                                                                                                                                                                                                                                                                                                                                                                                                                                                                                                                                                                                                                                                                                                                                                                                                                                                                                                                                                                                                                                                                                                                                          | PZ                      | Type of site:<br>Type of     | fortification / qala'<br>outer walls (with tower) with                                                                                                                                                                                                                                                                                                                                                                                                                                                                                                                                                                                                                                                                                                                                                                                                                                                                                                                                                                                                                                                                                                                                                                                                                                                                                                                                                                                                                                                                                                                                                                                                                                                                                                                                                                                                                                                                                                                                                                                                                                                                         |                                                      |                  |                           | down to a cistern with mud brick<br>cistern, three openings are visible |                                                |                                                |
| 0    | PZ 41                                                                                                                                                                                                                                                                                                                                                                                                                                                                                                                                                                                                                                                                                                                                                                                                                                                                                                                                                                                                                                                                                                                                                                                                                                                                                                                                                                                                                                                                                                                                                                                                                                                                                                                                                                                                                                                                                                                                                                                                                                                                                                                          |                         | structure:                   | inner buildings                                                                                                                                                                                                                                                                                                                                                                                                                                                                                                                                                                                                                                                                                                                                                                                                                                                                                                                                                                                                                                                                                                                                                                                                                                                                                                                                                                                                                                                                                                                                                                                                                                                                                                                                                                                                                                                                                                                                                                                                                                                                                                                | 1                                                    |                  |                           | closed with masonry.                                                    | 10<br>10 10 10 10 10 10 10 10 10 10 10 10 10 1 |                                                |
|      | 3 28                                                                                                                                                                                                                                                                                                                                                                                                                                                                                                                                                                                                                                                                                                                                                                                                                                                                                                                                                                                                                                                                                                                                                                                                                                                                                                                                                                                                                                                                                                                                                                                                                                                                                                                                                                                                                                                                                                                                                                                                                                                                                                                           | 104                     | Type of architecture         | mud brick walls, 10<br>architecture type, mud straw                                                                                                                                                                                                                                                                                                                                                                                                                                                                                                                                                                                                                                                                                                                                                                                                                                                                                                                                                                                                                                                                                                                                                                                                                                                                                                                                                                                                                                                                                                                                                                                                                                                                                                                                                                                                                                                                                                                                                                                                                                                                            |                                                      |                  |                           | O'Kane: While its proximity to t<br>Sultan Husain, the Makarim al-a     |                                                |                                                |
|      | 12.3%                                                                                                                                                                                                                                                                                                                                                                                                                                                                                                                                                                                                                                                                                                                                                                                                                                                                                                                                                                                                                                                                                                                                                                                                                                                                                                                                                                                                                                                                                                                                                                                                                                                                                                                                                                                                                                                                                                                                                                                                                                                                                                                          | 1 4                     |                              | plaster, mud plaster                                                                                                                                                                                                                                                                                                                                                                                                                                                                                                                                                                                                                                                                                                                                                                                                                                                                                                                                                                                                                                                                                                                                                                                                                                                                                                                                                                                                                                                                                                                                                                                                                                                                                                                                                                                                                                                                                                                                                                                                                                                                                                           |                                                      |                  |                           | works. This example is certainly<br>more likely to be that of 'Ali Shi  |                                                | tial of any remains in the tow                 |
| 1    | 72 33                                                                                                                                                                                                                                                                                                                                                                                                                                                                                                                                                                                                                                                                                                                                                                                                                                                                                                                                                                                                                                                                                                                                                                                                                                                                                                                                                                                                                                                                                                                                                                                                                                                                                                                                                                                                                                                                                                                                                                                                                                                                                                                          | 1.5                     | Architect<br>decoration      |                                                                                                                                                                                                                                                                                                                                                                                                                                                                                                                                                                                                                                                                                                                                                                                                                                                                                                                                                                                                                                                                                                                                                                                                                                                                                                                                                                                                                                                                                                                                                                                                                                                                                                                                                                                                                                                                                                                                                                                                                                                                                                                                |                                                      |                  | dition                    | good                                                                    |                                                |                                                |
|      |                                                                                                                                                                                                                                                                                                                                                                                                                                                                                                                                                                                                                                                                                                                                                                                                                                                                                                                                                                                                                                                                                                                                                                                                                                                                                                                                                                                                                                                                                                                                                                                                                                                                                                                                                                                                                                                                                                                                                                                                                                                                                                                                | 4.30                    | Buck by:                     | Market Committee of the |                                                      | Dan              | nage<br>namedation        | Nodes                                                                   | aw.                                            | Digital Gr009                                  |
|      | 建设计划                                                                                                                                                                                                                                                                                                                                                                                                                                                                                                                                                                                                                                                                                                                                                                                                                                                                                                                                                                                                                                                                                                                                                                                                                                                                                                                                                                                                                                                                                                                                                                                                                                                                                                                                                                                                                                                                                                                                                                                                                                                                                                                           |                         | Description:                 | 10-11th c., late islamic ? (pottery)  The fortification was left by the residents after th                                                                                                                                                                                                                                                                                                                                                                                                                                                                                                                                                                                                                                                                                                                                                                                                                                                                                                                                                                                                                                                                                                                                                                                                                                                                                                                                                                                                                                                                                                                                                                                                                                                                                                                                                                                                                                                                                                                                                                                                                                     | to destruction in the                                | 1,000            |                           | Slovin sketch                                                           |                                                | Circle                                         |
| 1    | Service Control                                                                                                                                                                                                                                                                                                                                                                                                                                                                                                                                                                                                                                                                                                                                                                                                                                                                                                                                                                                                                                                                                                                                                                                                                                                                                                                                                                                                                                                                                                                                                                                                                                                                                                                                                                                                                                                                                                                                                                                                                                                                                                                |                         |                              | Rectangular fort with seven round towers and a g                                                                                                                                                                                                                                                                                                                                                                                                                                                                                                                                                                                                                                                                                                                                                                                                                                                                                                                                                                                                                                                                                                                                                                                                                                                                                                                                                                                                                                                                                                                                                                                                                                                                                                                                                                                                                                                                                                                                                                                                                                                                               | gateway with lateral                                 |                  |                           | Pottery:<br>Objects:                                                    |                                                | aumples<br>samples                             |
| 1    | 11000                                                                                                                                                                                                                                                                                                                                                                                                                                                                                                                                                                                                                                                                                                                                                                                                                                                                                                                                                                                                                                                                                                                                                                                                                                                                                                                                                                                                                                                                                                                                                                                                                                                                                                                                                                                                                                                                                                                                                                                                                                                                                                                          |                         |                              | walls were built with mid bricks, height ca. 5 m,<br>Interior structures with remains of a village: hous                                                                                                                                                                                                                                                                                                                                                                                                                                                                                                                                                                                                                                                                                                                                                                                                                                                                                                                                                                                                                                                                                                                                                                                                                                                                                                                                                                                                                                                                                                                                                                                                                                                                                                                                                                                                                                                                                                                                                                                                                       | ses with inner court                                 | , page           | logogylo                  | O'Kane 1987, no. 53.4, 336.                                             |                                                |                                                |
|      | Banks W                                                                                                                                                                                                                                                                                                                                                                                                                                                                                                                                                                                                                                                                                                                                                                                                                                                                                                                                                                                                                                                                                                                                                                                                                                                                                                                                                                                                                                                                                                                                                                                                                                                                                                                                                                                                                                                                                                                                                                                                                                                                                                                        |                         |                              | Burnt brick and mud brick were used (brick size<br>rooms with soot and/or a tamnur, some houses har                                                                                                                                                                                                                                                                                                                                                                                                                                                                                                                                                                                                                                                                                                                                                                                                                                                                                                                                                                                                                                                                                                                                                                                                                                                                                                                                                                                                                                                                                                                                                                                                                                                                                                                                                                                                                                                                                                                                                                                                                            | we mud-straw-plast                                   |                  |                           |                                                                         |                                                |                                                |
|      |                                                                                                                                                                                                                                                                                                                                                                                                                                                                                                                                                                                                                                                                                                                                                                                                                                                                                                                                                                                                                                                                                                                                                                                                                                                                                                                                                                                                                                                                                                                                                                                                                                                                                                                                                                                                                                                                                                                                                                                                                                                                                                                                |                         |                              | on interior walls. On the southwestern corner is a<br>southwest tower.                                                                                                                                                                                                                                                                                                                                                                                                                                                                                                                                                                                                                                                                                                                                                                                                                                                                                                                                                                                                                                                                                                                                                                                                                                                                                                                                                                                                                                                                                                                                                                                                                                                                                                                                                                                                                                                                                                                                                                                                                                                         | CLOSE SECTION AND AND AND AND AND AND AND AND AND AN | Dr               | raft                      |                                                                         |                                                | January                                        |
|      |                                                                                                                                                                                                                                                                                                                                                                                                                                                                                                                                                                                                                                                                                                                                                                                                                                                                                                                                                                                                                                                                                                                                                                                                                                                                                                                                                                                                                                                                                                                                                                                                                                                                                                                                                                                                                                                                                                                                                                                                                                                                                                                                | C T M                   |                              | Gateway has its closing stone in situ, diameter ca<br>arch portals built with burnt bricks in naked brick                                                                                                                                                                                                                                                                                                                                                                                                                                                                                                                                                                                                                                                                                                                                                                                                                                                                                                                                                                                                                                                                                                                                                                                                                                                                                                                                                                                                                                                                                                                                                                                                                                                                                                                                                                                                                                                                                                                                                                                                                      |                                                      |                  |                           |                                                                         |                                                |                                                |
|      | ******                                                                                                                                                                                                                                                                                                                                                                                                                                                                                                                                                                                                                                                                                                                                                                                                                                                                                                                                                                                                                                                                                                                                                                                                                                                                                                                                                                                                                                                                                                                                                                                                                                                                                                                                                                                                                                                                                                                                                                                                                                                                                                                         | P 8                     | Confilton                    | damaged<br>reason: 04 (russian), 01; parts affected: all buildin                                                                                                                                                                                                                                                                                                                                                                                                                                                                                                                                                                                                                                                                                                                                                                                                                                                                                                                                                                                                                                                                                                                                                                                                                                                                                                                                                                                                                                                                                                                                                                                                                                                                                                                                                                                                                                                                                                                                                                                                                                                               | ngs inside, ooter wa-                                |                  |                           |                                                                         |                                                |                                                |
| ŧ    |                                                                                                                                                                                                                                                                                                                                                                                                                                                                                                                                                                                                                                                                                                                                                                                                                                                                                                                                                                                                                                                                                                                                                                                                                                                                                                                                                                                                                                                                                                                                                                                                                                                                                                                                                                                                                                                                                                                                                                                                                                                                                                                                | 2223                    | Dicumentation                | Stden NW.                                                                                                                                                                                                                                                                                                                                                                                                                                                                                                                                                                                                                                                                                                                                                                                                                                                                                                                                                                                                                                                                                                                                                                                                                                                                                                                                                                                                                                                                                                                                                                                                                                                                                                                                                                                                                                                                                                                                                                                                                                                                                                                      | Digital (                                            |                  |                           | tur light                                                               | 15                                             |                                                |
|      | P-11                                                                                                                                                                                                                                                                                                                                                                                                                                                                                                                                                                                                                                                                                                                                                                                                                                                                                                                                                                                                                                                                                                                                                                                                                                                                                                                                                                                                                                                                                                                                                                                                                                                                                                                                                                                                                                                                                                                                                                                                                                                                                                                           | i i                     |                              | Sheich He04-008, He04-009                                                                                                                                                                                                                                                                                                                                                                                                                                                                                                                                                                                                                                                                                                                                                                                                                                                                                                                                                                                                                                                                                                                                                                                                                                                                                                                                                                                                                                                                                                                                                                                                                                                                                                                                                                                                                                                                                                                                                                                                                                                                                                      |                                                      |                  |                           | 100                                                                     | 1 1 3                                          | vince Surv                                     |
|      | A CONTRACTOR OF THE PARTY OF TH | A                       |                              | Purvey brown, green and turquoise glazed, ungl<br>Objects                                                                                                                                                                                                                                                                                                                                                                                                                                                                                                                                                                                                                                                                                                                                                                                                                                                                                                                                                                                                                                                                                                                                                                                                                                                                                                                                                                                                                                                                                                                                                                                                                                                                                                                                                                                                                                                                                                                                                                                                                                                                      | lazed.                                               | sampled: Yes     |                           | 3                                                                       | 1 15                                           | 1-2006                                         |
| ~    | 四点 ! X 险 60 ·                                                                                                                                                                                                                                                                                                                                                                                                                                                                                                                                                                                                                                                                                                                                                                                                                                                                                                                                                                                                                                                                                                                                                                                                                                                                                                                                                                                                                                                                                                                                                                                                                                                                                                                                                                                                                                                                                                                                                                                                                                                                                                                  |                         |                              |                                                                                                                                                                                                                                                                                                                                                                                                                                                                                                                                                                                                                                                                                                                                                                                                                                                                                                                                                                                                                                                                                                                                                                                                                                                                                                                                                                                                                                                                                                                                                                                                                                                                                                                                                                                                                                                                                                                                                                                                                                                                                                                                |                                                      |                  |                           | e + h                                                                   | 44                                             |                                                |
|      | SRTM  - 27 Heat Province  - 24 tcH6063f 08eh                                                                                                                                                                                                                                                                                                                                                                                                                                                                                                                                                                                                                                                                                                                                                                                                                                                                                                                                                                                                                                                                                                                                                                                                                                                                                                                                                                                                                                                                                                                                                                                                                                                                                                                                                                                                                                                                                                                                                                                                                                                                                   |                         | Bibliography                 |                                                                                                                                                                                                                                                                                                                                                                                                                                                                                                                                                                                                                                                                                                                                                                                                                                                                                                                                                                                                                                                                                                                                                                                                                                                                                                                                                                                                                                                                                                                                                                                                                                                                                                                                                                                                                                                                                                                                                                                                                                                                                                                                |                                                      |                  |                           | 3200                                                                    |                                                |                                                |
| 100  | SETH  Street, Previous                                                                                                                                                                                                                                                                                                                                                                                                                                                                                                                                                                                                                                                                                                                                                                                                                                                                                                                                                                                                                                                                                                                                                                                                                                                                                                                                                                                                                                                                                                                                                                                                                                                                                                                                                                                                                                                                                                   |                         | 200 diagnophy<br>Map         |                                                                                                                                                                                                                                                                                                                                                                                                                                                                                                                                                                                                                                                                                                                                                                                                                                                                                                                                                                                                                                                                                                                                                                                                                                                                                                                                                                                                                                                                                                                                                                                                                                                                                                                                                                                                                                                                                                                                                                                                                                                                                                                                |                                                      |                  |                           | Mary and a                                                              | + +                                            |                                                |
|      | STRM Sheat Province Statebast Deah S |                         | May                          |                                                                                                                                                                                                                                                                                                                                                                                                                                                                                                                                                                                                                                                                                                                                                                                                                                                                                                                                                                                                                                                                                                                                                                                                                                                                                                                                                                                                                                                                                                                                                                                                                                                                                                                                                                                                                                                                                                                                                                                                                                                                                                                                | - 4                                                  | anuary 2005      |                           | Acces "                                                                 |                                                | -                                              |
|      | STITM Without Deal State of Code State Of Co |                         | 90                           |                                                                                                                                                                                                                                                                                                                                                                                                                                                                                                                                                                                                                                                                                                                                                                                                                                                                                                                                                                                                                                                                                                                                                                                                                                                                                                                                                                                                                                                                                                                                                                                                                                                                                                                                                                                                                                                                                                                                                                                                                                                                                                                                | J                                                    | anuary 2005      |                           | A                                                                       |                                                | S mounted                                      |
|      | STTN  Wheat Insuince  Will selection (lock  Selection (lock  Selection (lock  Federation   |                         | May                          |                                                                                                                                                                                                                                                                                                                                                                                                                                                                                                                                                                                                                                                                                                                                                                                                                                                                                                                                                                                                                                                                                                                                                                                                                                                                                                                                                                                                                                                                                                                                                                                                                                                                                                                                                                                                                                                                                                                                                                                                                                                                                                                                | Ju                                                   | enuery 2005      |                           | 3                                                                       | -<br>-<br>-<br>-<br>-<br>-                     | y recorded,                                    |
|      | SETTS  Where Presence Wist-Stock Ook Distributed Ook Debtst Perhamme Ook Debtst |                         | May                          |                                                                                                                                                                                                                                                                                                                                                                                                                                                                                                                                                                                                                                                                                                                                                                                                                                                                                                                                                                                                                                                                                                                                                                                                                                                                                                                                                                                                                                                                                                                                                                                                                                                                                                                                                                                                                                                                                                                                                                                                                                                                                                                                | J.                                                   | anuary 2005      | er link                   |                                                                         |                                                |                                                |