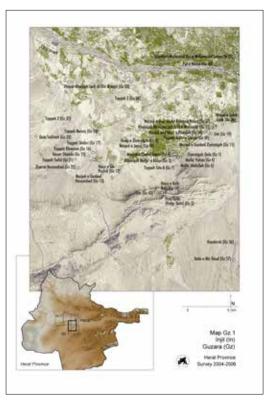

ation, size and proportion.

The geoinformation was entered into the database, supplemented by links to a software, managing the topographical maps in order to plot selected criteria, such as sites and monuments by type and/or date.

### Display of the Distribution of Sites

#### Map Overlays

The display of the sites within their environment and in relation to neighbouring sites is an important aspect for understanding and evaluating the data. The basic map data used for this purpose were changed several times until satisfactory results were obtained at different scales. Depending on the number of sites in an area, the scale of the map had to be adjusted,



Fig. 23 Localisation sheet showing neighbouring sites, displayed on a Russian topographic 1:50,000 map, enlarged to scale 1:20,000



Fig. 24 Localisation of neighbouring historical sites, displayed on a satellite image scale 1:166,000

with the aim of showing as many sites and their surroundings as possible on as few maps as possible. This requirement resulted in a set of 24 plots at a scale of 1:166,000 (Fig. 24). The Russian topographic maps proved to be suboptimal as a background for these plots, as they became illegible at a reduced scale (see Fig. 23).24 In contrast, a satellite image with an almost 'natural' colour scale shows the location of the sites in a much more comprehensive way (Fig. 24). For this reason, a Landsat-7 satellite image was purchased, covering 340 x 210 km strips with a resolution of 14.25 m/px, which is more than sufficient for the required scale. However, as an aerial photograph, it is a ce