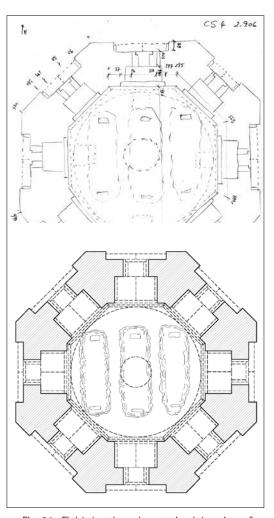

ove were, of course, faced by other and much earlier missions from the early 19th-century onwards.<sup>17</sup> D.C. Thomas points out 'that even before the Soviet invasion in 1979, the difficult terrain was a major problem for archaeological surveys in Afghanistan. As a result, the pre-1979 surveys conducted by the DAFA and others focused primarily on sites along major modern thoroughfares, and more recent fieldwork was either constrained by or cancelled due to the volatile security situation and bureaucratic machinations. Consequently, the quality and precision of the data that can be derived from these surveys is limited by their ad hoc nature. Hence, Ball/Gardin (1982, 21) state that in only two areas, Sistan and Bactria, is the archaeological topography detailed enough to serve as a



Fig. 21 Field sketch and vectorised drawing of an architectural measurement



Fig. 22 Field sketch of a fortification wall using handheld GPS; point-measured and averaged ground plan

basis for valid regional and/or historical conclusions, and even there only partially'. Ball (1982, 15; 21; 2019, 3) also cautions that the uneven nature of exploration and the often imprecise or indeterminate datings, particularly of un-investigated sites, derived only from maps or satellite imagery, render spatial analyses of the site distribution meaningless.

However, unless carried out under very different conditions, regional surveys can never be as detailed as spatially restricted projects. Unfortunately, as conditions in Afghanistan have not improved, for many areas enormous knowledge gaps persist.