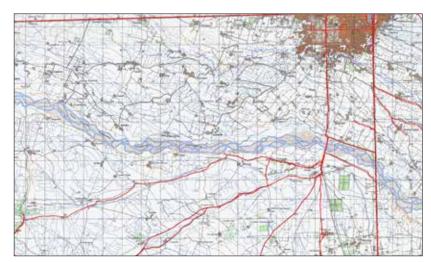

N, and Space Manufacturers (Matra, Alcatel, SSC, etc.), with a resolution of up to 2.5 m. A few parts, such as the urban area of Herat, were recently made available with a resolution of up to 0.3 m (Satellite WorldView-3 by Digital Globe)! The aerial photographs reproduced in the site catalogues were only accessible after the completion of the fieldwork. They have therefore not been used for site identification, but are very informative in showing the sites in their surroundings.

<sup>5</sup> See below, pp. 35–36.

Methodology Framework and Implementation



Fig. 15 Administrative map of Herat Province, 1:300,000 by AIMS, Kabul, 2002



Fig. 16 Topographic map, scale 1:50,000 (detail); a: original, b: rectified and georeferenced (both map fractions have an identical east–west extension)



Fig. 17 GPS tracks of 2004 displayed on a topographical map, scale 1:50,000

contain a low-resolution satellite image, vector and textual data (boundaries, roads and villages, with their names) on separate layers that could be used to map different contents. However, the transcription of place names proved to be problematic in the Russian- and the English-language maps. The names of settlements are not very reliable as in particular smaller villages have more than one name and are often spelled differently. Practical fieldwork showed that even minor deviations in spelling and pronunciation led to misunderstandings and confusion in the communication between our Afghan colleagues and local guides, which made site localisation difficult.

In 2004, the Russian topographic maps, produced betw