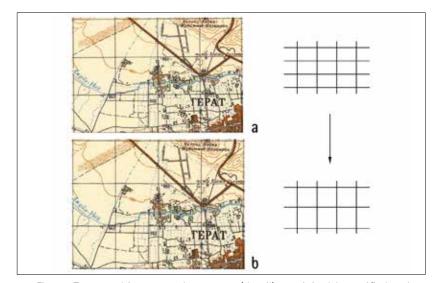

arth covered the survey area with images from the French satellite system SPOT image [French Space Agency, Centre National d'Etudes Spatiales (CNES), the IGN, and Space Manufacturers (Matra, Alcatel, SSC, etc.), with a resolution of up to 2.5 m. A few parts, such as the urban area of Herat, were recently made available with a resolution of up to 0.3 m (Satellite WorldView-3 by Digital Globe)! The aerial photographs reproduced in the site catalogues were only accessible after the completion of the fieldwork. They have therefore not been used for site identification, but are very informative in showing the sites in their surroundings.

<sup>5</sup> See below, pp. 35–36.

Methodology Framework and Implementation



Fig. 15 Administrative map of Herat Province, 1:300,000 by AIMS, Kabul, 2002



Fig. 16 Topographic map, scale 1:50,000 (detail); a: original, b: rectified and georeferenced (both map fractions have an identical east–west extension)



Fig. 17 GPS tracks of 2004 displayed on a topographical map, scale 1:50,000

contain a low-resolution satellite image, vector and textual data (boundaries, roads and villages, with their names) on separate layers that could be used to map different contents. However, the transcription of place names proved to be problematic in the Russian- and the English-language maps. The names of settlements are not very reliable as in particular smaller villages have more than one name and are often spelled differently. Practical fieldwork showed that even minor deviations in spelling and pronunciation led to misunderstandings and confusion in the