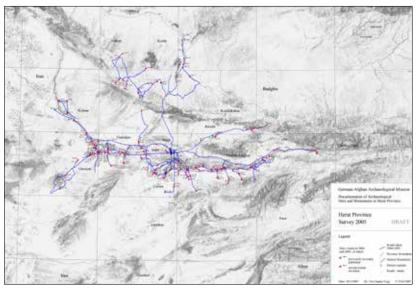

c distribution maps showing, for example, the distribution of sites by type or date, the satellite image would have had to be considerably reduced, resulting in a significant loss of legibility. A colour image as background of a distribution map is generally more difficult to read because the mapped symbols merge with the diversified background. A black-and-white version of the satellite image (greyscale with reduced brightness and contrast) was initially used, but proved to be insufficiently meaningful (Fig. 25). A more suitable alternative to produce distribution maps are digital elevation models (DEMs), which show the location of the sites in their topographic position, without disturbance by agricultural features, for example. If desired, modern roads and current political boundaries



Fig. 25 Herat Survey 2005, GPS tracks (selection) and historical sites, displayed on greyscale satellite image



Fig. 26 Herat Survey 2004–2006, historical sites, displayed on a digital elevation model

can be displayed (Figs. 26; 27).<sup>25</sup> The DEM developed by us for the general maps was created using open access data provided by NASA. The Shuttle Radar Topography Mission (SRTM) was a research effort to obtain earth elevation data from the space shuttle 'Endeavour' in 2000, using a special

<sup>22</sup> At that time, photogrammetric recording was still a very expensive and time-consuming process, requiring calibrated cameras (measuring chambers), on-screen stereo projection of the image pairs and sophisticated computer software, and a disproportionately long time for post-proc